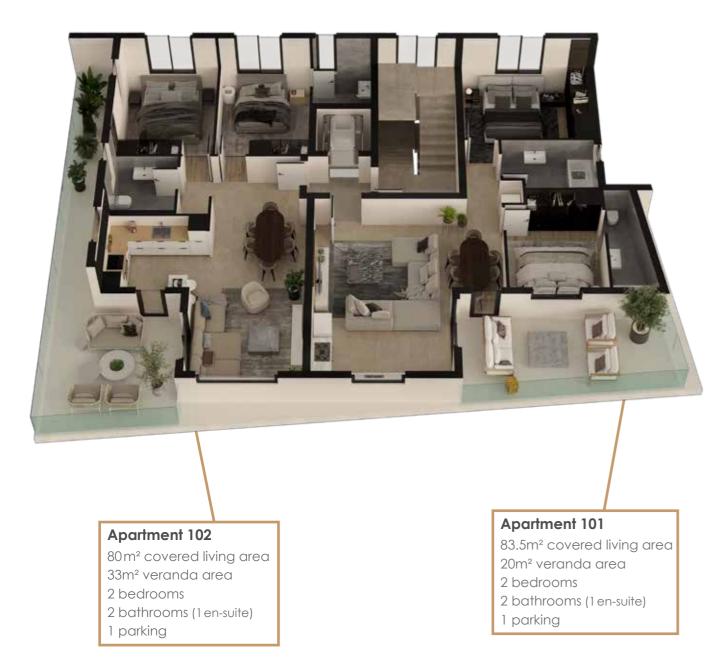

f two and three bedrooms with an array of attractive features.

Each apartment has been meticulously crafted to optimize space utilization, boasting a spacious open-plan layout that seamlessly connects the modern kitchen and dining area to a generous lounge.

This design creates a harmonious flow throughout the living space, perfect for entertaining or simply enjoying quality time with loved ones.

#### **FEATURES:**

- Thoughtfully designed apartments with two and three bedrooms
- Spacious open-plan layout connecting kitchen, dining, and lounge areas
- Expansive veranda accessible through full-length glass doors
- Abundance of natural light filling the living spaces
- Master bedroom with deluxe en-suite bathroom and veranda access











# FLOOR PLANS







FIRST FLOOR SECOND FLOOR





22| |23

THIRD FLOOR ROOF GARDEN





|25|



# Service Satisfaction Throughout

Kalamon Noma promises an ironclad guarantee of quality and rigorous standards.

Our aim is to create a unique block of dream apartments where owners will find comfort, security and a lifestyle of modern luxury, through the highest-specifications in construction, interiors and state-of-the-art modern conveniences.

Each buyer has access to our experienced and attentive Sales Support Team throughout the entire process of purchase, construction and completion of the project and can enjoy peace-of-mind in knowing that a dedicated team of professionals is on-hand.

For further information or a no-obligation meeting please contact: **7000 77 18** 







#### OFFICE

Stasinou 2, Mantovani Building, Apartment 21,