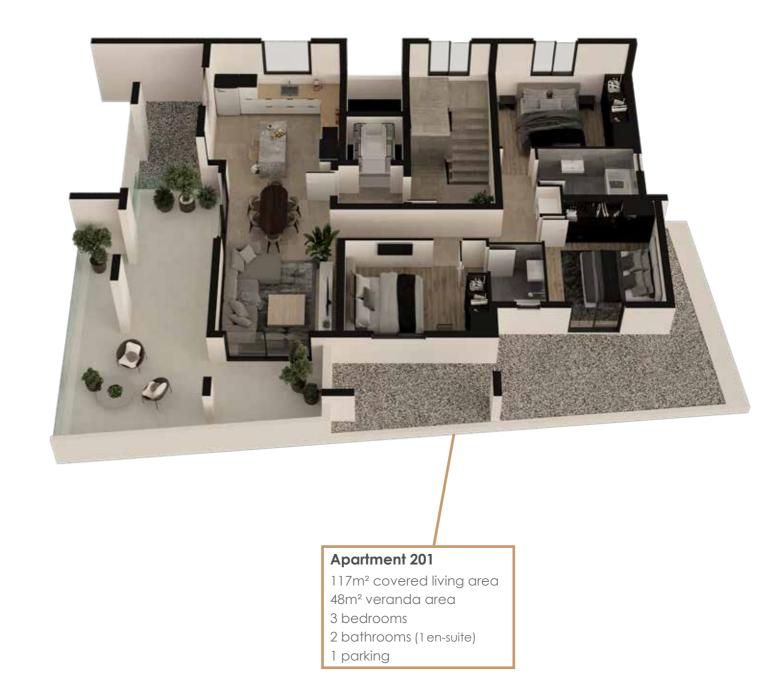

two and three bedrooms with an array of attractive features.

Each apartment has been meticulously crafted to optimize space utilization, boasting a spacious open-plan layout that seamlessly connects the modern kitchen and dining area to a generous lounge.

This design creates a harmonious flow throughout the living space, perfect for entertaining or simply enjoying quality time with loved ones.

#### **FEATURES:**

- Thoughtfully designed apartments with two and three bedrooms
- Spacious open-plan layout connecting kitchen, dining, and lounge areas
- Expansive veranda accessible through full-length glass doors
- Abundance of natural light filling the living spaces
- Master bedroom with deluxe en-suite bathroom and veranda access











# FLOOR PLANS







FIRST FLOOR SECOND FLOOR





22| |23

THIRD FLOOR ROOF GARDEN





|25|



# Service Satisfaction Throughout

Kalamon Noma promises an ironclad guarantee of quality and rigorous standards.

Our aim is to create a unique block of dream apartments where owners will find comfort, security and a lifestyle of modern luxury, through the highest-specifications in construction, interiors and state-of-the-art modern conveniences.

Each buyer has access to our experienced and attentive Sales Support Team throughout the entire process of purchase, construction and completion of the project and can enjoy peace-of-mind in knowing that a dedicated team of professionals is on-hand.

For further information or a no-obligation meeting please contact: **7000 77 18** 







#### OFFICE

Stasinou 2, Mantovani Building, Apartment 21, 6