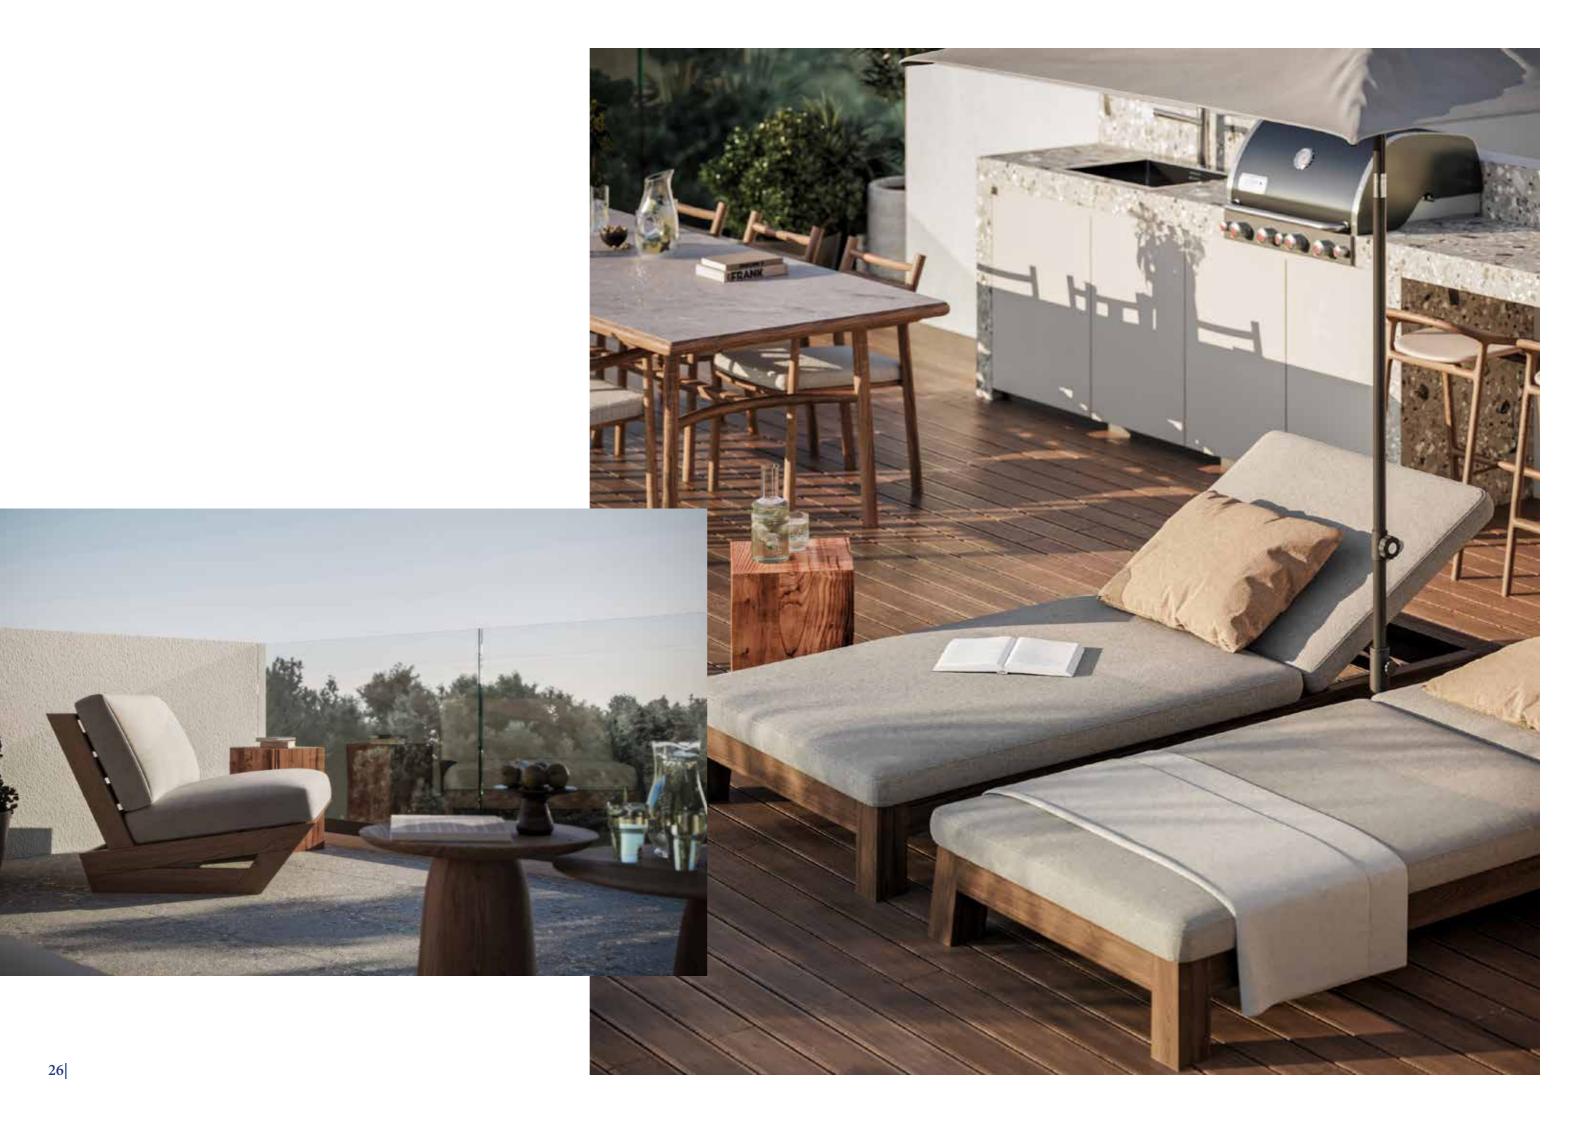

### Take a Look Inside Your New Home

Welcome to your new home at Kalamon Noma where luxury and comfort await you.

Step inside and discover the thoughtfully designed apartments, offering a range of two and three bedrooms with an array of attractive features.

Each apartment has been meticulously crafted to optimize space utilization, boasting a spacious open-plan layout that seamlessly connects the modern kitchen and dining area to a generous lounge.

This design creates a harmonious flow throughout the living space, perfect for entertaining or simply enjoying quality time with loved ones.

#### **FEATURES:**

- Thoughtfully designed apartments with two and three bedrooms
- Spacious open-plan layout connecting kitchen, dining, and lounge areas
- Expansive veranda accessible through full-length glass doors
- Abundance of natural light filling the living spaces
- Master bedroom with deluxe en-suite bathroom and veranda access