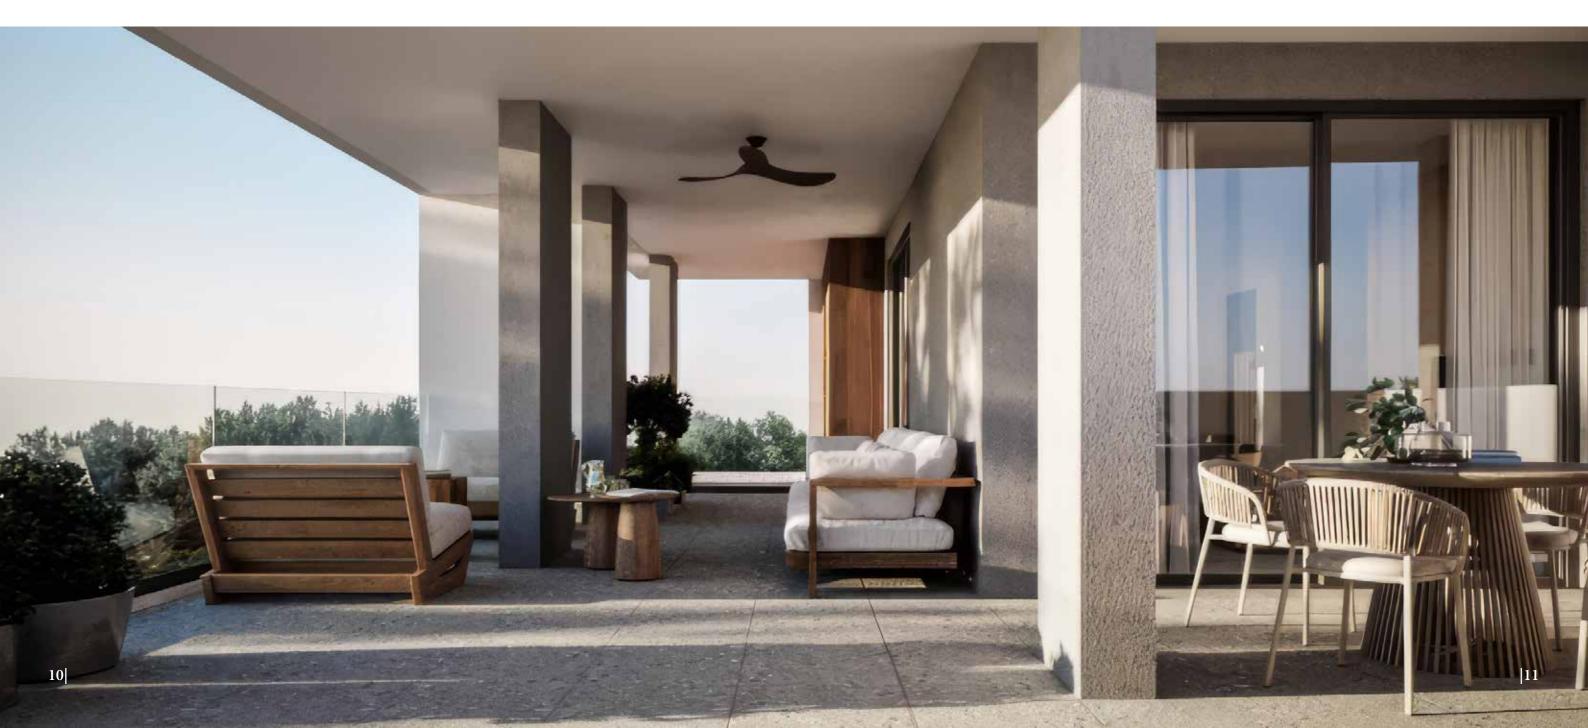

### Take a Look Inside Your New Home

Welcome to your new home at Kalamon Noma where luxury and comfort await you.

Step inside and discover the thoughtfully designed apartments, offering a range of two and three bedrooms with an array of attractive features.

Each apartment has been meticulously crafted to optimize space utilization, boasting a spacious open-plan layout that seamlessly connects the modern kitchen and dining area to a generous lounge.

This design creates a harmonious flow throughout the living space, perfect for entertaining or simply enjoying quality time with loved ones.

#### **FEATURES:**

- Thoughtfully designed apartments with two and three bedrooms
- Spacious open-plan layout connecting kitchen, dining, and lounge areas
- Expansive veranda accessible through full-length glass doors
- Abundance of natural light filling the living spaces
- Master bedroom with deluxe en-suite bathroom and veranda access