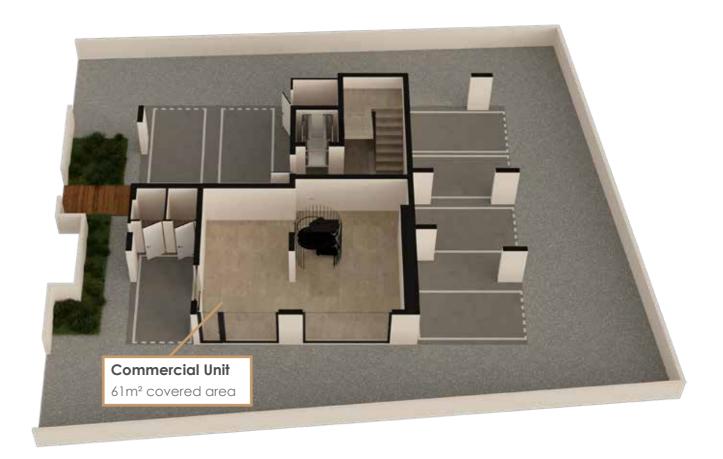

apartments, offering a range of two and three bedrooms with an array of attractive features.

Each apartment has been meticulously crafted to optimize space utilization, boasting a spacious open-plan layout that seamlessly connects the modern kitchen and dining area to a generous lounge.

This design creates a harmonious flow throughout the living space, perfect for entertaining or simply enjoying quality time with loved ones.

#### **FEATURES:**

- Thoughtfully designed apartments with two and three bedrooms
- Spacious open-plan layout connecting kitchen, dining, and lounge areas
- Expansive veranda accessible through full-length glass doors
- Abundance of natural light filling the living spaces
- Master bedroom with deluxe en-suite bathroom and veranda access











# FLOOR PLANS







FIRST FLOOR SECOND FLOOR





22| |23

THIRD FLOOR ROOF GARDEN





|25|



# Service Satisfaction Throughout

Kalamon Noma promises an ironclad guarantee of quality and rigorous standards.

Our aim is to create a unique block of dream apartments where owners will find comfort, security and a lifestyle of modern luxury, through the highest-specifications in construction, interiors and state-of-the-art modern conveniences.

Each buyer has access to our experienced and attentive Sales Support Team throughout the entire process of purchase, construction and completion of the project and can enjoy peace-of-mind in knowing that a dedicated team of professionals is on-hand.

For further information or a no-obligation meeting please contact: **7000 77 18** 







#### OFFICE

Stasinou 2, Man