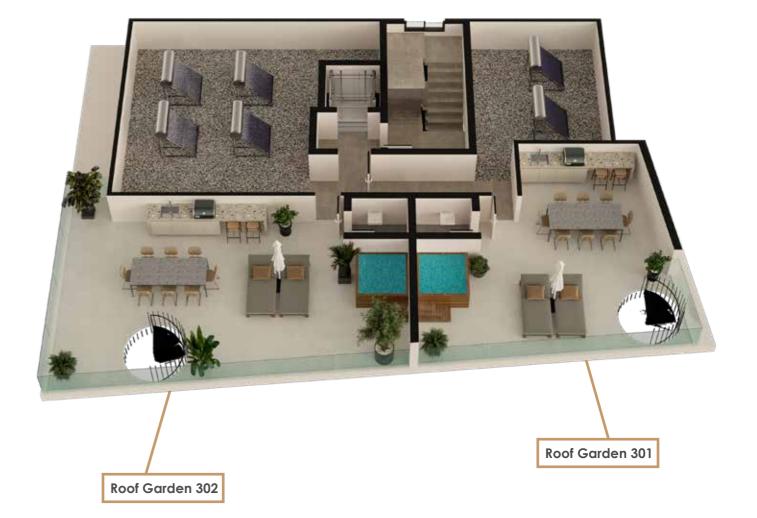

f attractive features.

Each apartment has been meticulously crafted to optimize space utilization, boasting a spacious open-plan layout that seamlessly connects the modern kitchen and dining area to a generous lounge.

This design creates a harmonious flow throughout the living space, perfect for entertaining or simply enjoying quality time with loved ones.

#### **FEATURES:**

- Thoughtfully designed apartments with two and three bedrooms
- Spacious open-plan layout connecting kitchen, dining, and lounge areas
- Expansive veranda accessible through full-length glass doors
- Abundance of natural light filling the living spaces
- Master bedroom with deluxe en-suite bathroom and veranda access











# FLOOR PLANS







FIRST FLOOR SECOND FLOOR





22| |23

THIRD FLOOR ROOF GARDEN





|25|



# Service Satisfaction Throughout

Kalamon Noma promises an ironclad guarantee of quality and rigorous standards.

Our aim is to create a unique block of dream apartments where owners will find comfort, security and a lifestyle of modern luxury, through the highest-specifications in construction, interiors and state-of-the-art modern conveniences.

Each buyer has access to our experienced and attentive Sales Support Team throughout the entire process of purchase, construction and completion of the project and can enjoy peace-of-mind in knowing that a dedicated team of professionals is on-hand.

For further information or a no-obligation meeting please contact: **7000 77 18** 







#### OFFICE

Stasinou 2, Mantovani Building, Apartment 21, 6023 Larnaca, Cyprus \$\simeq +357 7000