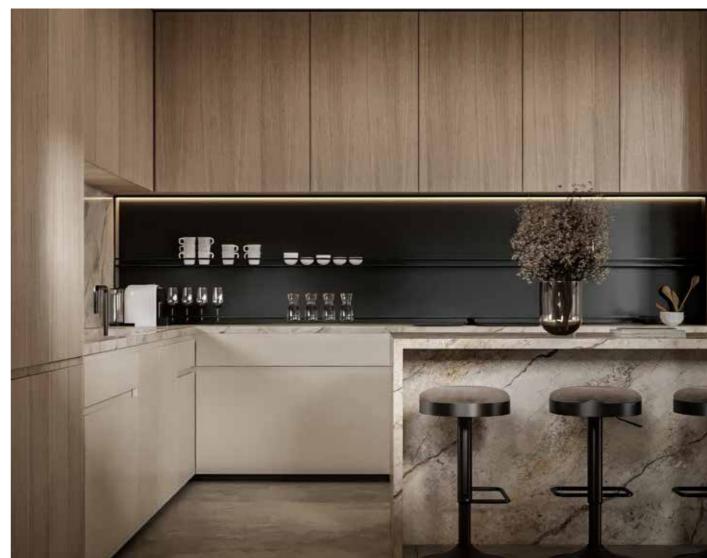

Each apartment has been meticulously crafted to optimize space utilization, boasting a spacious open-plan layout that seamlessly connects the modern kitchen and dining area to a generous lounge.

This design creates a harmonious flow throughout the living space, perfect for entertaining or simply enjoying quality time with loved ones.

#### **FEATURES:**

- Thoughtfully designed apartments with two and three bedrooms
- Spacious open-plan layout connecting kitchen, dining, and lounge areas
- Expansive veranda accessible through full-length glass doors
- Abundance of natural light filling the living spaces
- Master bedroom with deluxe en-suite bathroom and veranda access