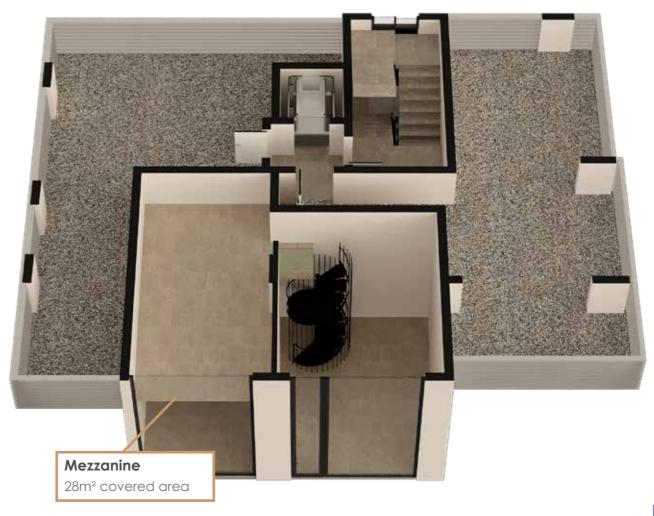

artments, offering a range of two and three bedrooms with an array of attractive features.

Each apartment has been meticulously crafted to optimize space utilization, boasting a spacious open-plan layout that seamlessly connects the modern kitchen and dining area to a generous lounge.

This design creates a harmonious flow throughout the living space, perfect for entertaining or simply enjoying quality time with loved ones.

#### **FEATURES:**

- Thoughtfully designed apartments with two and three bedrooms
- Spacious open-plan layout connecting kitchen, dining, and lounge areas
- Expansive veranda accessible through full-length glass doors
- Abundance of natural light filling the living spaces
- Master bedroom with deluxe en-suite bathroom and veranda access











# FLOOR PLANS







FIRST FLOOR SECOND FLOOR





22| |23

THIRD FLOOR ROOF GARDEN





|25|



# Service Satisfaction Throughout

Kalamon Noma promises an ironclad guarantee of quality and rigorous standards.

Our aim is to create a unique block of dream apartments where owners will find comfort, security and a lifestyle of modern luxury, through the highest-specifications in construction, interiors and state-of-the-art modern conveniences.

Each buyer has access to our experienced and attentive Sales Support Team throughout the entire process of purchase, construction and completion of the project and can enjoy peace-of-mind in knowing that a dedicated team of professionals is on-hand.

For further information or a no-obligation meeting please contact: **7000 77 18** 







#### OFFICE

Stasinou 2, Manto