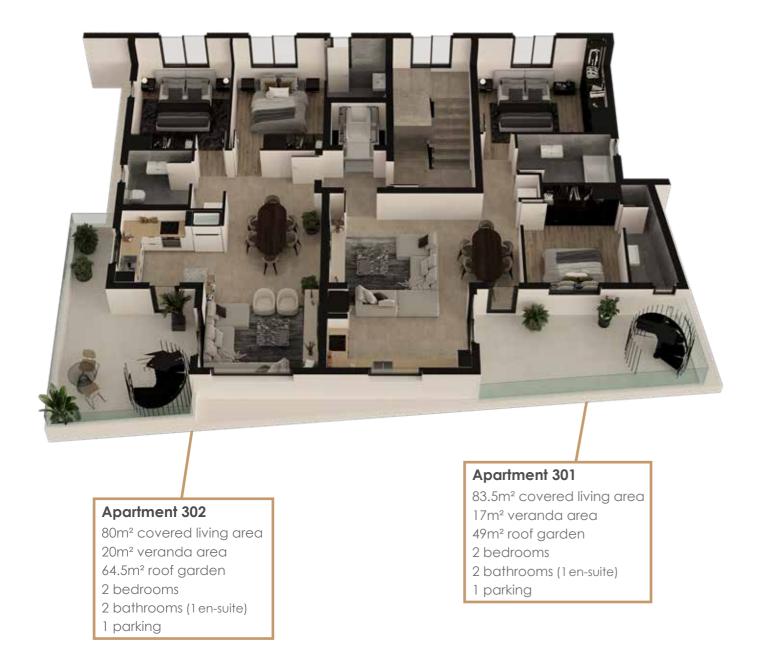

of attractive features.

Each apartment has been meticulously crafted to optimize space utilization, boasting a spacious open-plan layout that seamlessly connects the modern kitchen and dining area to a generous lounge.

This design creates a harmonious flow throughout the living space, perfect for entertaining or simply enjoying quality time with loved ones.

#### **FEATURES:**

- Thoughtfully designed apartments with two and three bedrooms
- Spacious open-plan layout connecting kitchen, dining, and lounge areas
- Expansive veranda accessible through full-length glass doors
- Abundance of natural light filling the living spaces
- Master bedroom with deluxe en-suite bathroom and veranda access











# FLOOR PLANS







FIRST FLOOR SECOND FLOOR





22| |23

THIRD FLOOR ROOF GARDEN





|25|



# Service Satisfaction Throughout

Kalamon Noma promises an ironclad guarantee of quality and rigorous standards.

Our aim is to create a unique block of dream apartments where owners will find comfort, security and a lifestyle of modern luxury, through the highest-specifications in construction, interiors and state-of-the-art modern conveniences.

Each buyer has access to our experienced and attentive Sales Support Team throughout the entire process of purchase, construction and completion of the project and can enjoy peace-of-mind in knowing that a dedicated team of professionals is on-hand.

For further information or a no-obligation meeting please contact: **7000 77 18** 







#### OFFICE

Stasinou 2, Mantovani Building, Apartment 21, 6023 Larnaca, Cyprus \$\simeq +357 70