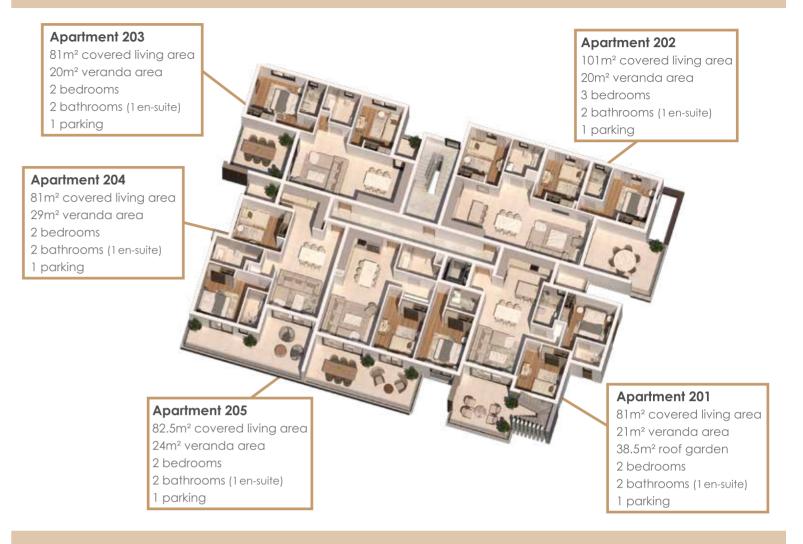

signed apartments, offering a range of two and three bedrooms with an array of attractive features.

Each apartment has been meticulously crafted to optimize space utilization, boasting a spacious open-plan layout that seamlessly connects the modern kitchen and dining area to a generous lounge. This design creates a harmonious flow throughout the living space, perfect for entertaining or simply enjoying quality time with loved ones.

- Thoughtfully designed apartments with two and three bedrooms
- Spacious open-plan layout connecting kitchen, dining, and lounge areas
- Expansive veranda accessible through full-length glass doors
- Abundance of natural light filling the living spaces
- Master bedroom with deluxe en-suite bathroom and veranda access























### FIRST FLOOR







Apartment 204

2 bedrooms

1 parking

Apartment 201

39m² roof garden

2 bedrooms

1 parking





### SECOND FLOOR





### **ROOF GARDEN**





### FIRST FLOOR





## THIRD FLOOR







### SECOND FLOOR





### ROOF GARDEN







## Service satisfaction throughout

Kalamon Eleon promises an ironclad guarantee of quality and rigorous standards.

Our aim is to create a unique residential haven, with seven buildings of dream apartments where owners will find comfort, security, and a lifestyle of modern luxury, through the highest specifications in construction, interiors, and state-of-the-art modern conveniences.

Each buyer has access to our experienced and attentive Sales Support Team throughout the entire process of purchase, construction, and completion of the project and can enjoy