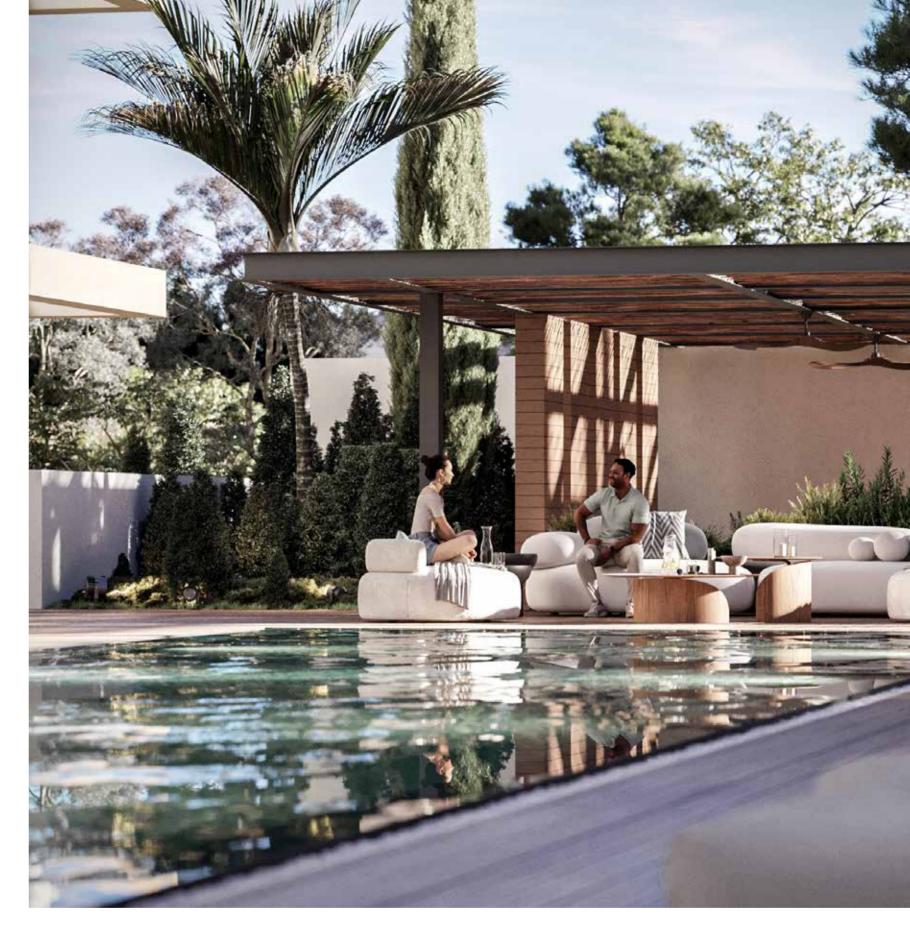

### Poolside Oasis

Experience a serene luxury at Kalamon Eleon's exclusive poolside oasis, where you can relax and swim in the 20m x 5m communal pools amidst beautifully landscaped gardens. Host delightful gatherings in the adjacent BBQ areas and unwind in the inviting lounge sitting areas. Enjoy the comfort of contemporary sun loungers while basking in the ultimate relaxation of this secure, gated paradise at Kalamon Eleon. For your convenience, changing rooms, restrooms, and showers are provided.

- 20m x 5m communal swimming pools with Jacuzzis
- BBQ areas for gatherings
- Lounge sitting areas
- Changing rooms & restrooms
- Secure, gated entrances
- Contemporary sun loungers
- Serene landscaped surroundings