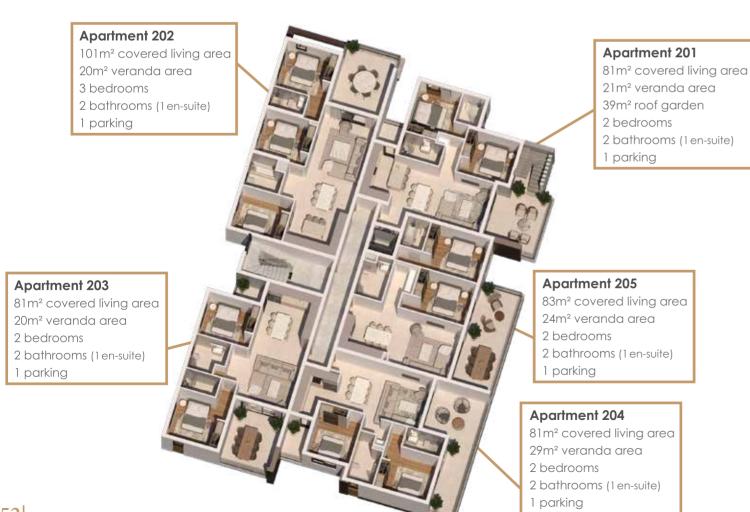

### FIRST FLOOR

Apartment 204

2 bedrooms

1 parking

Apartment 201

39m² roof garden

2 bedrooms

1 parking