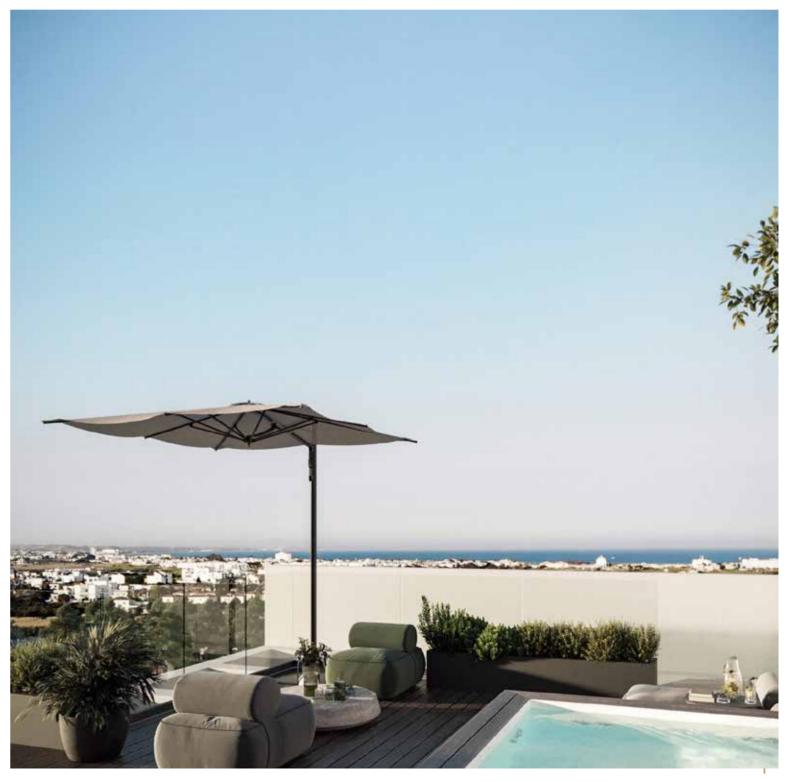

### Poolside Oasis

Experience a serene luxury at Kalamon Eleon's exclusive poolside oasis, where you can relax and swim in the 20m x 5m communal pools amidst beautifully landscaped gardens. Host delightful gatherings in the adjacent BBQ areas and unwind in the inviting lounge sitting areas. Enjoy the comfort of contemporary sun loungers while basking in the ultimate relaxation of this secure, gated paradise at Kalamon Eleon. For your convenience, changing rooms, restrooms, and showers are provided.

- 20m x 5m communal swimming pools with Jacuzzis
- BBQ areas for gatherings
- Lounge sitting areas
- Changing rooms & restrooms
- Secure, gated entrances
- Contemporary sun loungers
- Serene landscaped surroundings