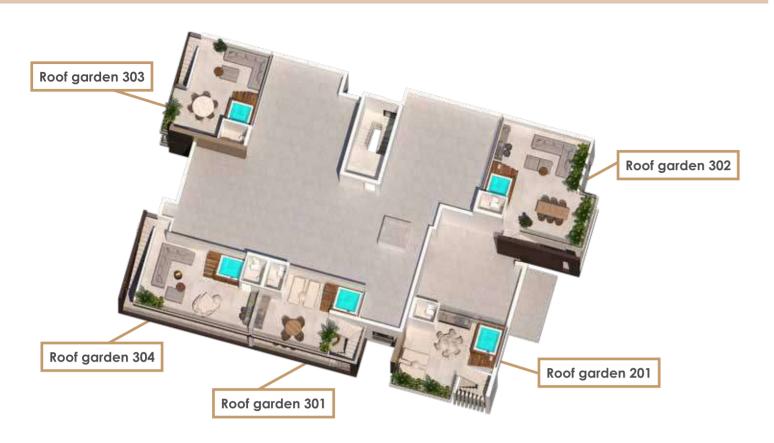

.

Each apartment has been meticulously crafted to optimize space utilization, boasting a spacious open-plan layout that seamlessly connects the modern kitchen and dining area to a generous lounge. This design creates a harmonious flow throughout the living space, perfect for entertaining or simply enjoying quality time with loved ones.

- Thoughtfully designed apartments with two and three bedrooms
- Spacious open-plan layout connecting kitchen, dining, and lounge areas
- Expansive veranda accessible through full-length glass doors
- Abundance of natural light filling the living spaces
- Master bedroom with deluxe en-suite bathroom and veranda access























### FIRST FLOOR







Apartment 204

2 bedrooms

1 parking

Apartment 201

39m² roof garden

2 bedrooms

1 parking





### SECOND FLOOR





### **ROOF GARDEN**





### FIRST FLOOR





## THIRD FLOOR







### SECOND FLOOR





### ROOF GARDEN







## Service satisfaction throughout

Kalamon Eleon promises an ironclad guarantee of quality and rigorous standards.

Our aim is to create a unique residential haven, with seven buildings of dream apartments where owners will find comfort, security, and a lifestyle of modern luxury, through the highest specifications in construction, interiors, and state-of-the-art modern conveniences.

Each buyer has access to our experienced and attentive Sales Support Team throughout the entire process of purchase, construction, and completion of the project and can enjoy peace of mind, knowing that a dedicated team of professionals is on-hand.

For further informatio