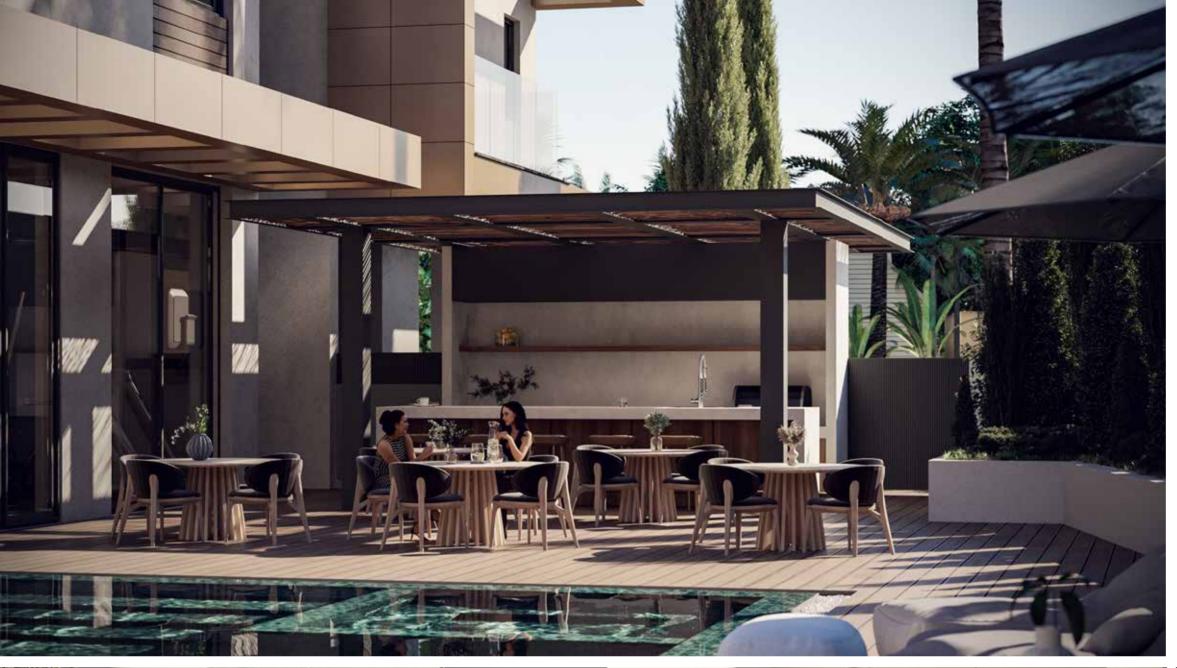

### Poolside Oasis

Experience a serene luxury at Kalamon Eleon's exclusive poolside oasis, where you can relax and swim in the 20m x 5m communal pools amidst beautifully landscaped gardens. Host delightful gatherings in the adjacent BBQ areas and unwind in the inviting lounge sitting areas. Enjoy the comfort of contemporary sun loungers while basking in the ultimate relaxation of this secure, gated paradise at Kalamon Eleon. For your convenience, changing rooms, restrooms, and showers are provided.

- 20m x 5m communal swimming pools with Jacuzzis
- BBQ areas for gatherings
- Lounge sitting areas
- Changing rooms & restrooms
- Secure, gated entrances
- Contemporary sun loungers
- Serene landscaped surroundings