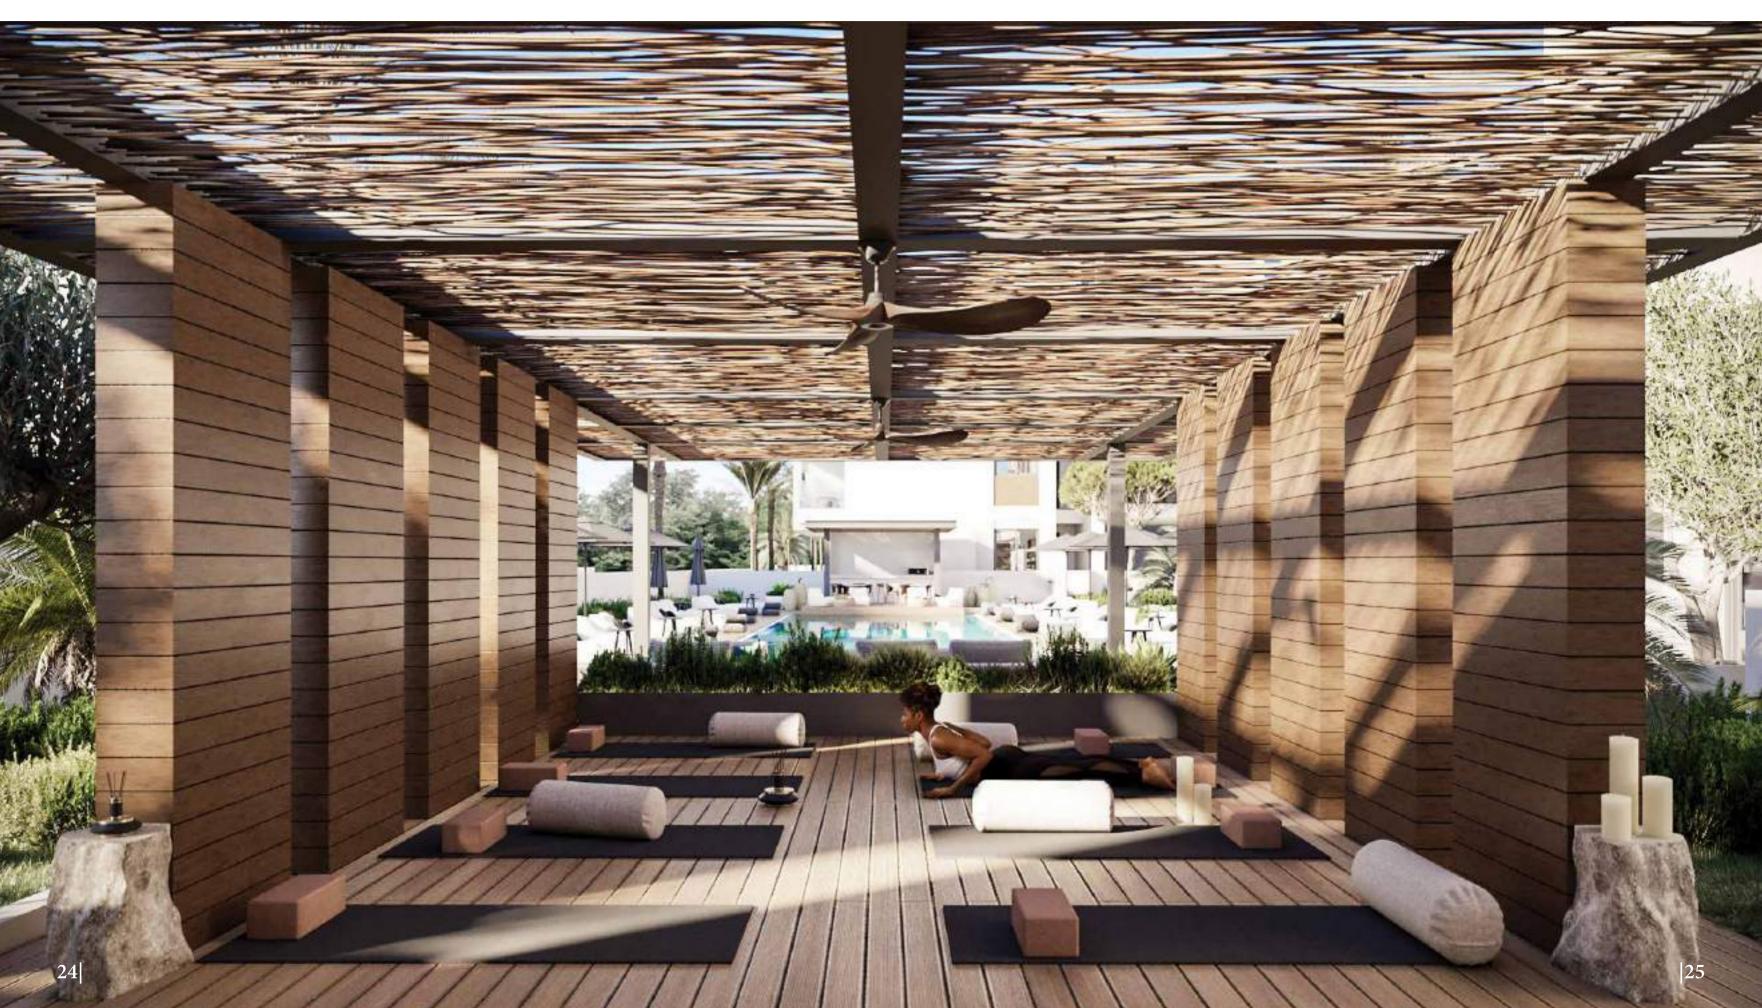

# Yoga & Meditation Areas

Unwind and find inner peace at Kalamon Eleon's dedicated yoga and meditation areas. Experience the serene ambiance, soft lighting, and comfortable seating cushions, perfect for self-reflection and escaping everyday stresses. Embrace the tranquility that awaits you in these thoughtfully designed spaces.

- Serene ambiance for relaxation
- Soft lighting & natural materials
- Ideal for self-reflection
- Escape everyday stresses