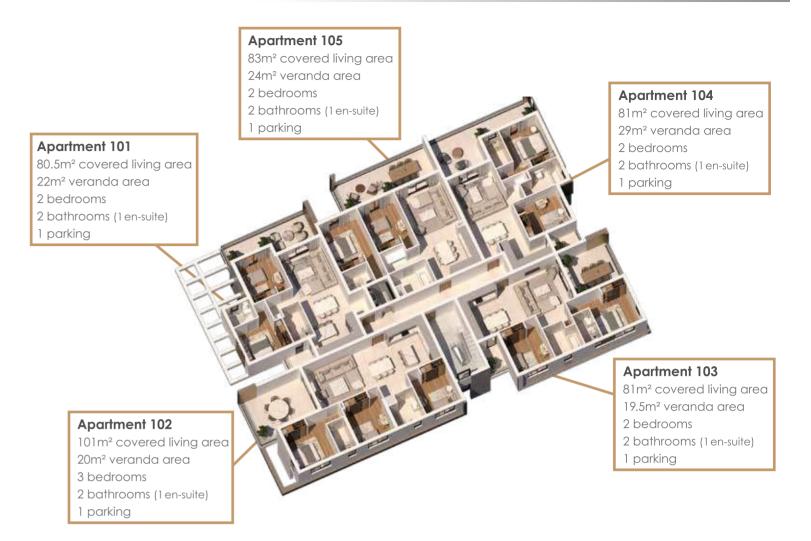

Each apartment has been meticulously crafted to optimize space utilization, boasting a spacious open-plan layout that seamlessly connects the modern kitchen and dining area to a generous lounge. This design creates a harmonious flow throughout the living space, perfect for entertaining or simply enjoying quality time with loved ones.

- Thoughtfully designed apartments with two and three bedrooms
- Spacious open-plan layout connecting kitchen, dining, and lounge areas
- Expansive veranda accessible through full-length glass doors
- Abundance of natural light filling the living spaces
- Master bedroom with deluxe en-suite bathroom and veranda access























### FIRST FLOOR







Apartment 204

2 bedrooms

1 parking

Apartment 201

39m² roof garden

2 bedrooms

1 parking





### SECOND FLOOR





### **ROOF GARDEN**





### FIRST FLOOR





## THIRD FLOOR







### SECOND FLOOR





### ROOF GARDEN







## Service satisfaction throughout

Kalamon Eleon promises an ironclad guarantee of quality and rigorous standards.

Our aim is to create a unique residential haven, with seven buildings of dream apartments where owners will find comfort, security, and a lifestyle of modern luxury, through the highest specifications in construction, interiors, and state-of-the-art modern conveniences.

Each buyer has access to our experienced and attentive Sales Support Team throughout the entire process of purchase, construction, and completion of the project and can enjoy peace of mind, knowing that a dedicated team of professionals is on-hand.

For further information