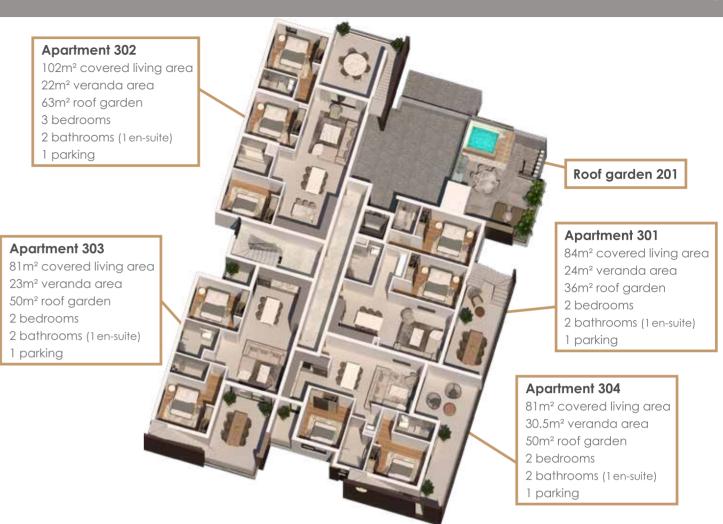

t that seamlessly connects the modern kitchen and dining area to a generous lounge. This design creates a harmonious flow throughout the living space, perfect for entertaining or simply enjoying quality time with loved ones.

- Thoughtfully designed apartments with two and three bedrooms
- Spacious open-plan layout connecting kitchen, dining, and lounge areas
- Expansive veranda accessible through full-length glass doors
- Abundance of natural light filling the living spaces
- Master bedroom with deluxe en-suite bathroom and veranda access























### FIRST FLOOR







Apartment 204

2 bedrooms

1 parking

Apartment 201

39m² roof garden

2 bedrooms

1 parking





### SECOND FLOOR





### **ROOF GARDEN**





### FIRST FLOOR





## THIRD FLOOR







### SECOND FLOOR





### ROOF GARDEN







## Service satisfaction throughout

Kalamon Eleon promises an ironclad guarantee of quality and rigorous standards.

Our aim is to create a unique residential haven, with seven buildings of dream apartments where owners will find comfort, security, and a lifestyle of modern luxury, through the highest specifications in construction, interiors, and state-of-the-art modern conveniences.

Each buyer has access to our experienced and attentive Sales Support Team throughout the entire process of purchase, construction, and completion of the project and can enjoy peace of mind, knowing that a dedicated team of professionals is on-hand.

For further information or a no-obligation meeting, please contact: 7000 77 18









#### OFFICE

Stasinou 2, Mantovani Building, Apa