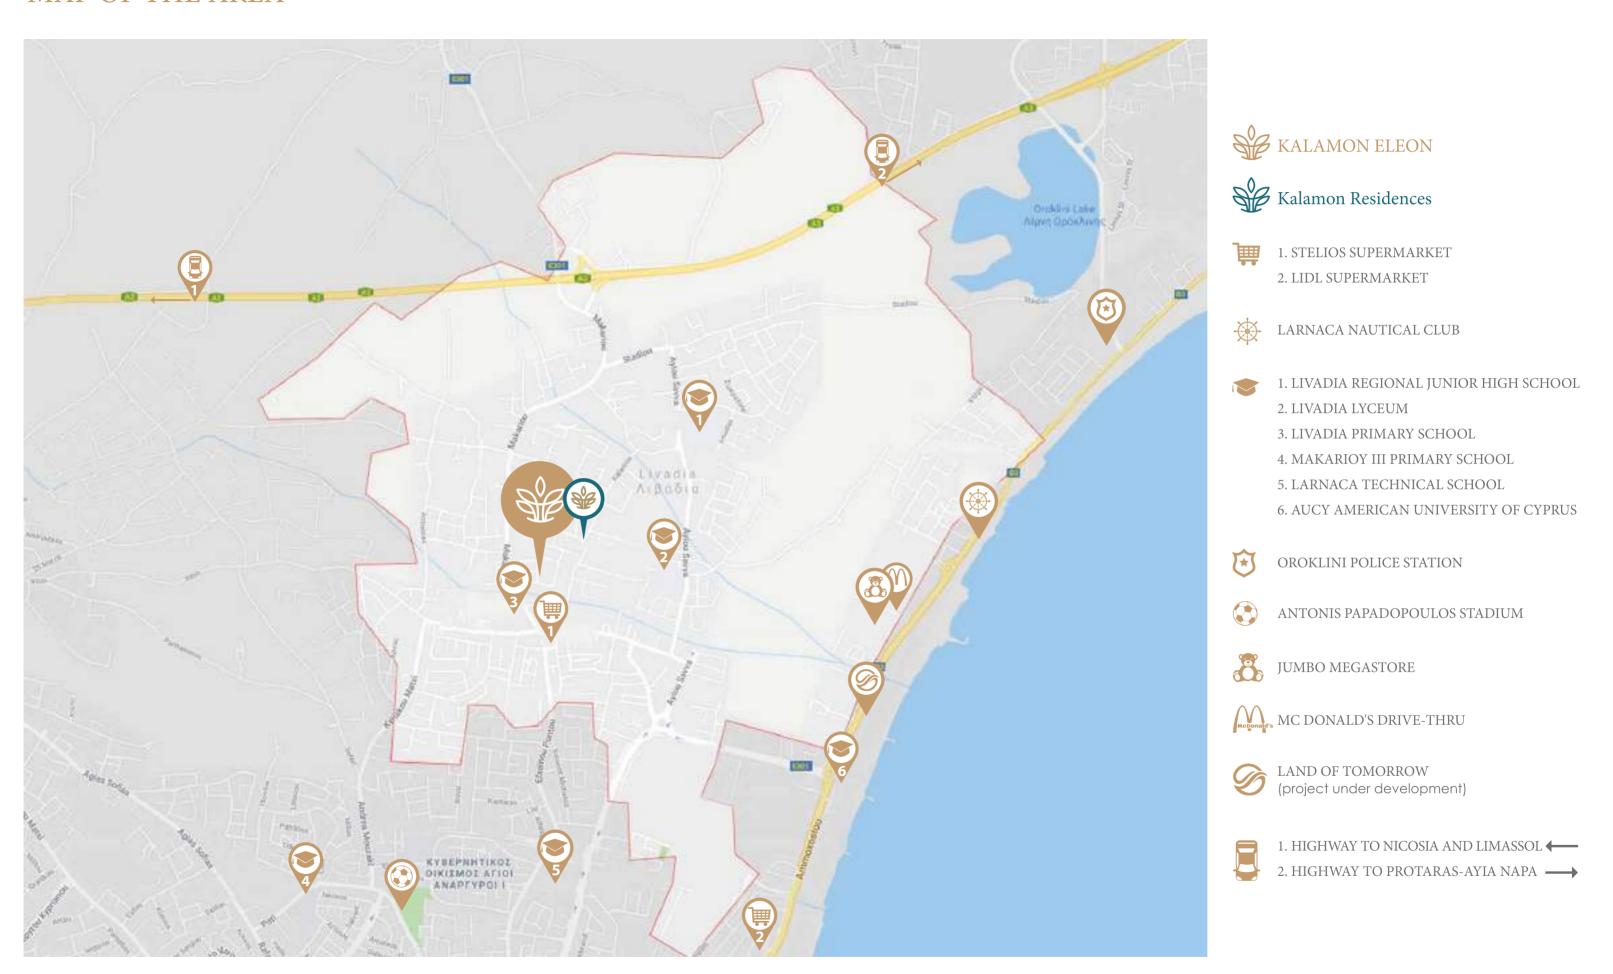

### Putting the 'local' in location

Nestled in a vibrant sub-district of Larnaca, Livadia Municipality combines tranquility and convenience. As one of the most up-and-coming and well-developed areas in the city, it offers a perfect blend of privacy and accessibility.

With seamless connections to the main town of Larnaca, Livadia Municipality presents an ideal choice for families, young couples, and business professionals seeking to establish their home. Experience the best of both worlds with a peaceful residential setting and easy access to the amenities and opportunities of the city.

#### **KALAMON ELEON'S LOCATION OFFERS:**

- Convenient access to amenities and facilities in the area
- Serene living environment for peace and tranquility
- Quick and easy access to the beach for leisure and relaxation
- Abundance of schools catering to education needs
- Quality medical care nearby
- Various supermarkets, including Stelios and Lidl, and shops for convenient shopping
- Wide selection of professional services
- Plethora of dining establishments for a vibrant culinary scene
- Expedited travel routes, including the main highway and airport
- Proximity to prestigious American University, new Marina project, and 'Land of Tomorrow'

### MAP OF THE AREA

|s|