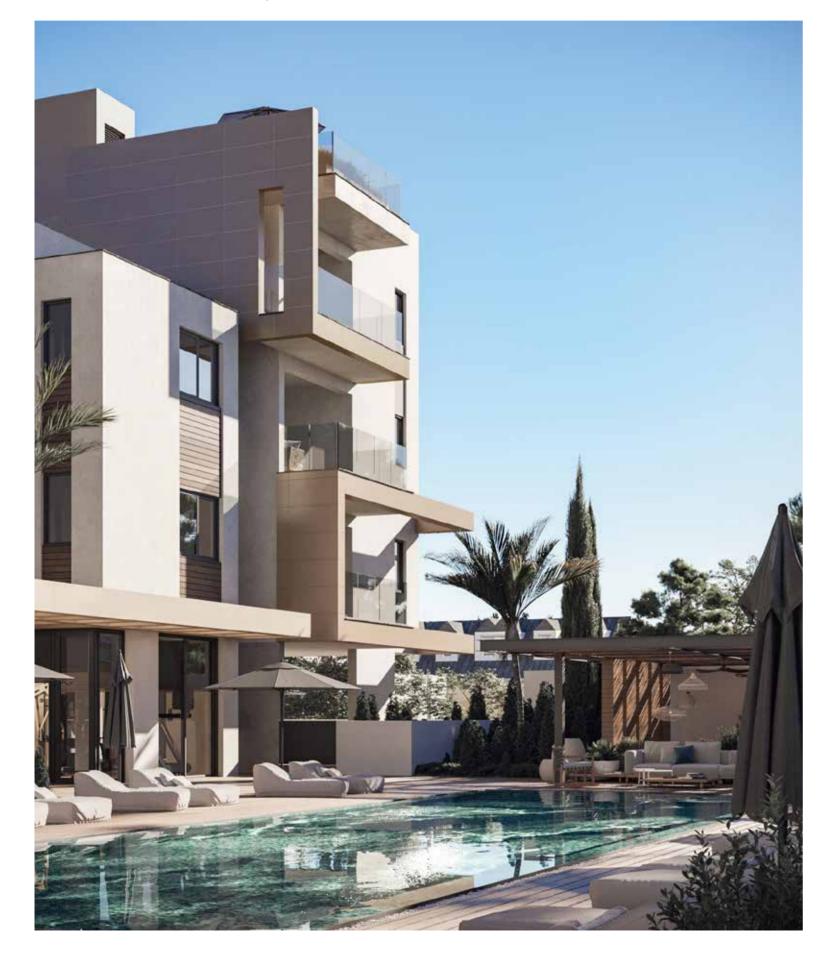

### Poolside Oasis

Experience a serene luxury at Kalamon Eleon's exclusive poolside oasis, where you can relax and swim in the 20m x 5m communal pools amidst beautifully landscaped gardens. Host delightful gatherings in the adjacent BBQ areas and unwind in the inviting lounge sitting areas. Enjoy the comfort of contemporary sun loungers while basking in the ultimate relaxation of this secure, gated paradise at Kalamon Eleon. For your convenience, changing rooms, restrooms, and showers are provided.

- 20m x 5m communal swimming pools with Jacuzzis
- BBQ areas for gatherings
- Lounge sitting areas
- Changing rooms & restrooms
- Secure, gated entrances
- Contemporary sun loungers
- Serene landscaped surroundings