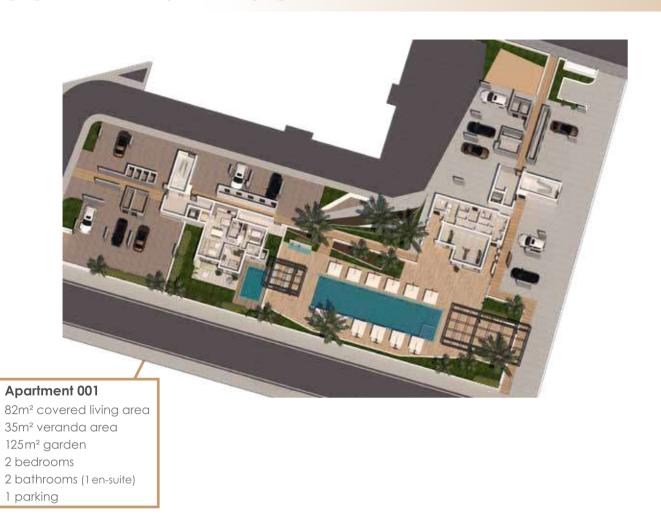

## Take a look inside your new home

Welcome to your new home at Kalamon Eleon, where luxury and comfort await you. Step inside and discover the thoughtfully designed apartments, offering a range of two and three bedrooms with an array of attractive features.

Each apartment has been meticulously crafted to optimize space utilization, boasting a spacious open-plan layout that seamlessly connects the modern kitchen and dining area to a generous lounge. This design creates a harmonious flow throughout the living space, perfect for entertaining or simply enjoying quality time with loved ones.

- Thoughtfully designed apartments with two and three bedrooms
- Spacious open-plan layout connecting kitchen, dining, and lounge areas
- Expansive veranda accessible through full-length glass doors
- Abundance of natural light filling the living spaces
- Master bedroom with deluxe en-suite bathroom and veranda access