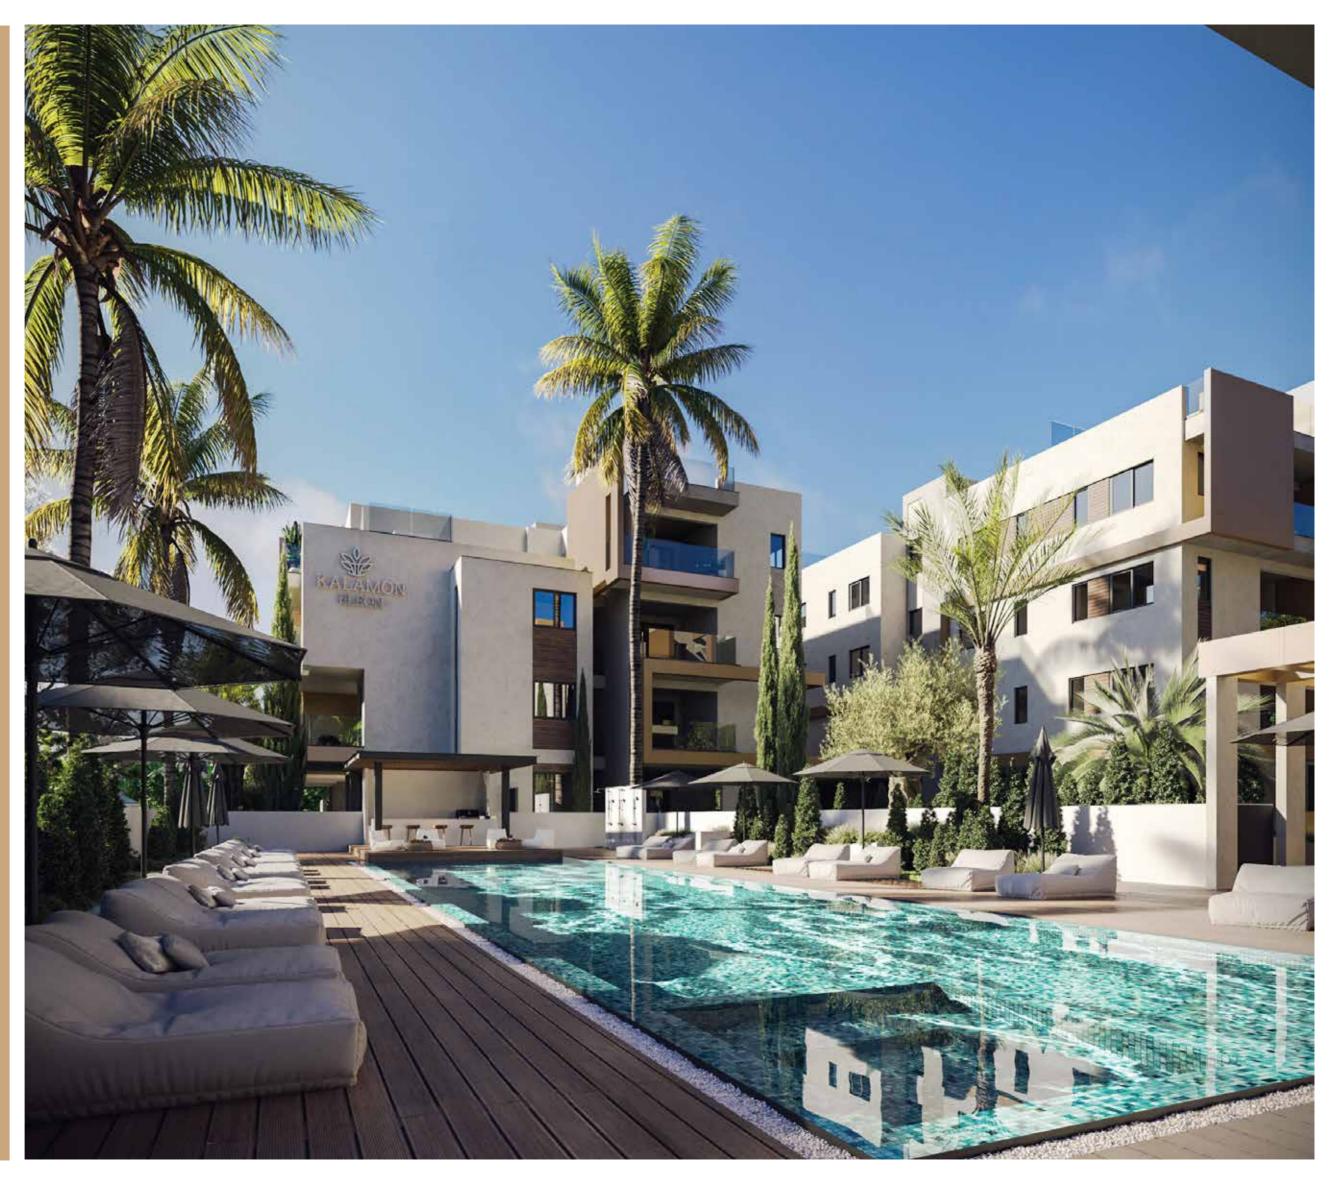

### Poolside Oasis

Experience a serene luxury at Kalamon Eleon's exclusive poolside oasis, where you can relax and swim in the 20m x 5m communal pools amidst beautifully landscaped gardens. Host delightful gatherings in the adjacent BBQ areas and unwind in the inviting lounge sitting areas. Enjoy the comfort of contemporary sun loungers while basking in the ultimate relaxation of this secure, gated paradise at Kalamon Eleon. For your convenience, changing rooms, restrooms, and showers are provided.

- 20m x 5m communal swimming pools with Jacuzzis
- BBQ areas for gatherings
- Lounge sitting areas
- Changing rooms & restrooms
- Secure, gated entrances
- Contemporary sun loungers
- Serene landscaped surroundings