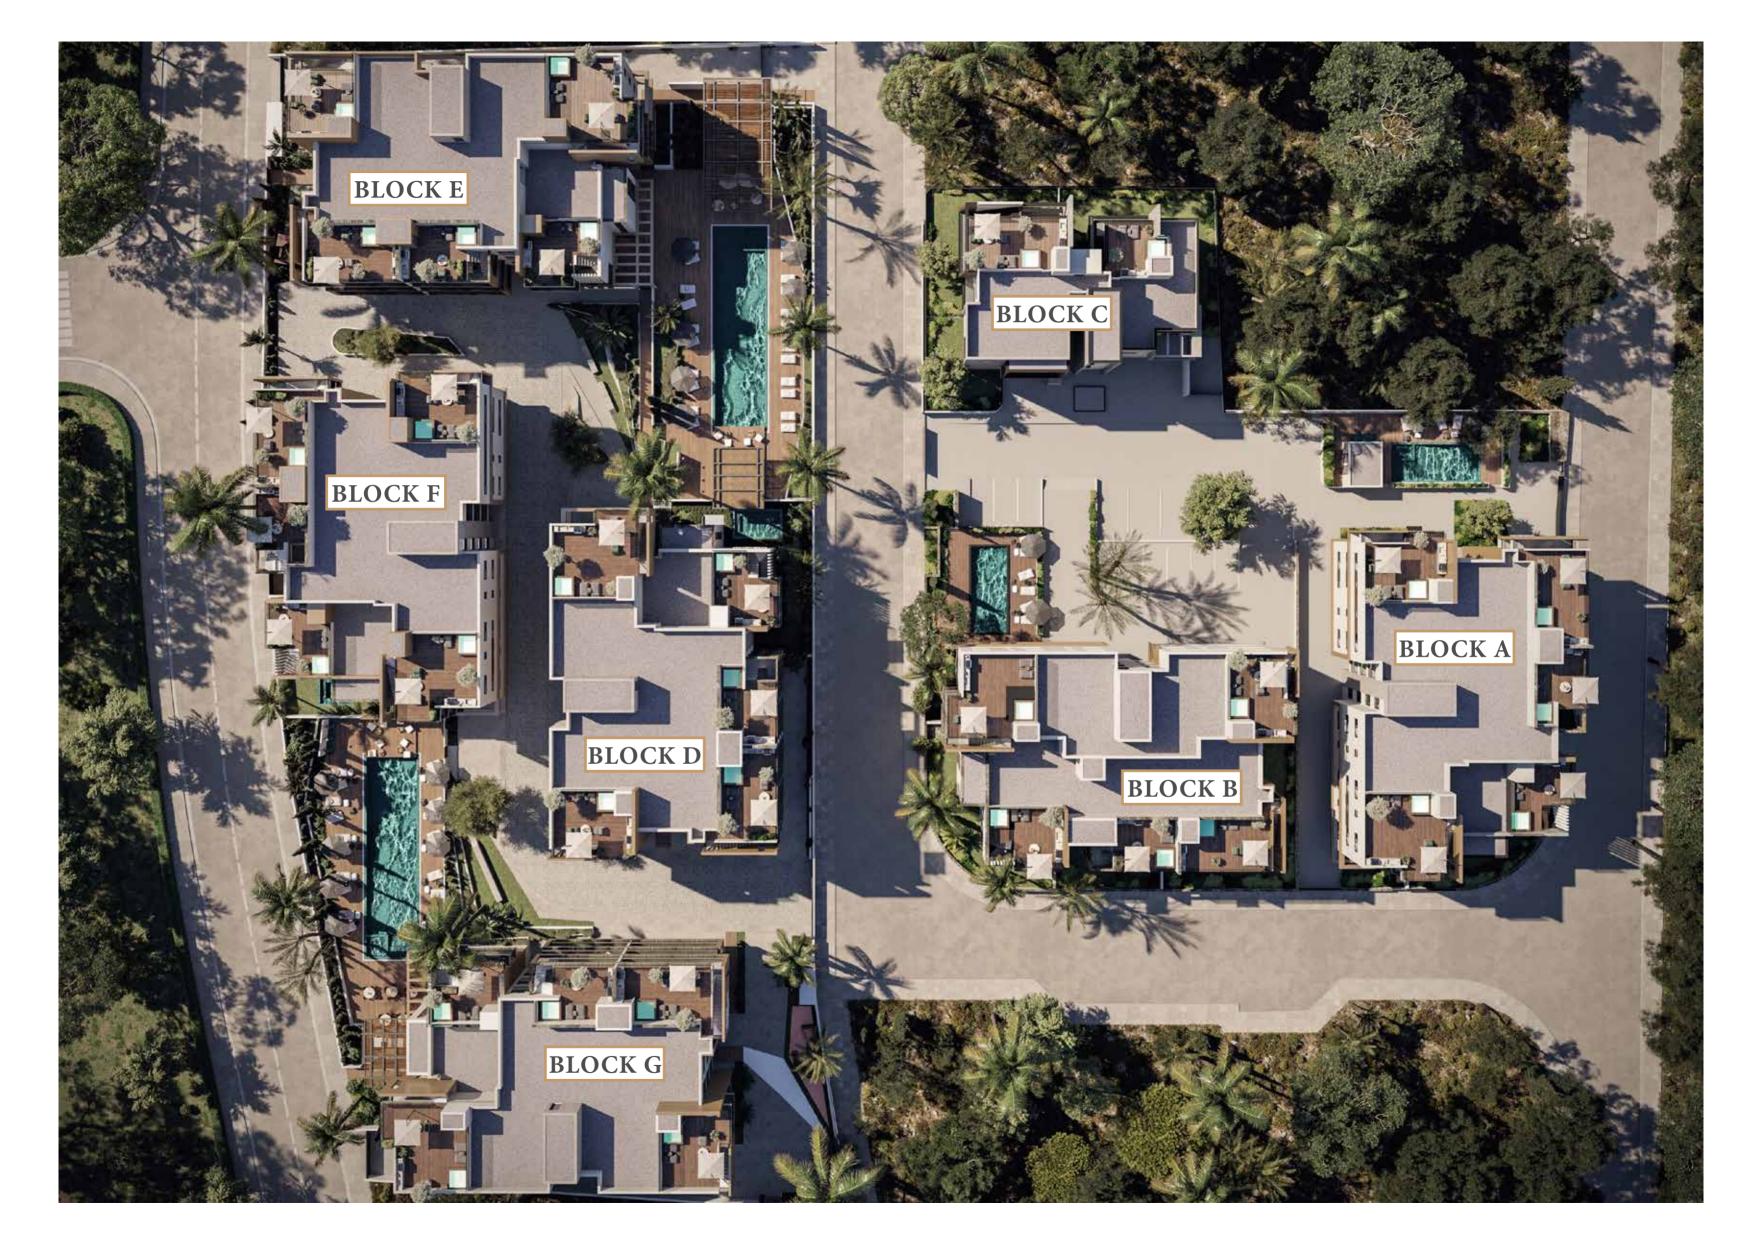

With 94 spacious apartments across seven modern buildings, it offers an unparalleled living experience. Enjoy thoughtfully designed interiors, large verandas, and opulent amenities.

From private 20-meter swimming pools to well-equipped gyms, yoga and meditation areas, Jacuzzis, BBQ areas, outdoor sitting areas and playgrounds, every detail is crafted for comfort and relaxation.

### MAP OF THE AREA

|s|