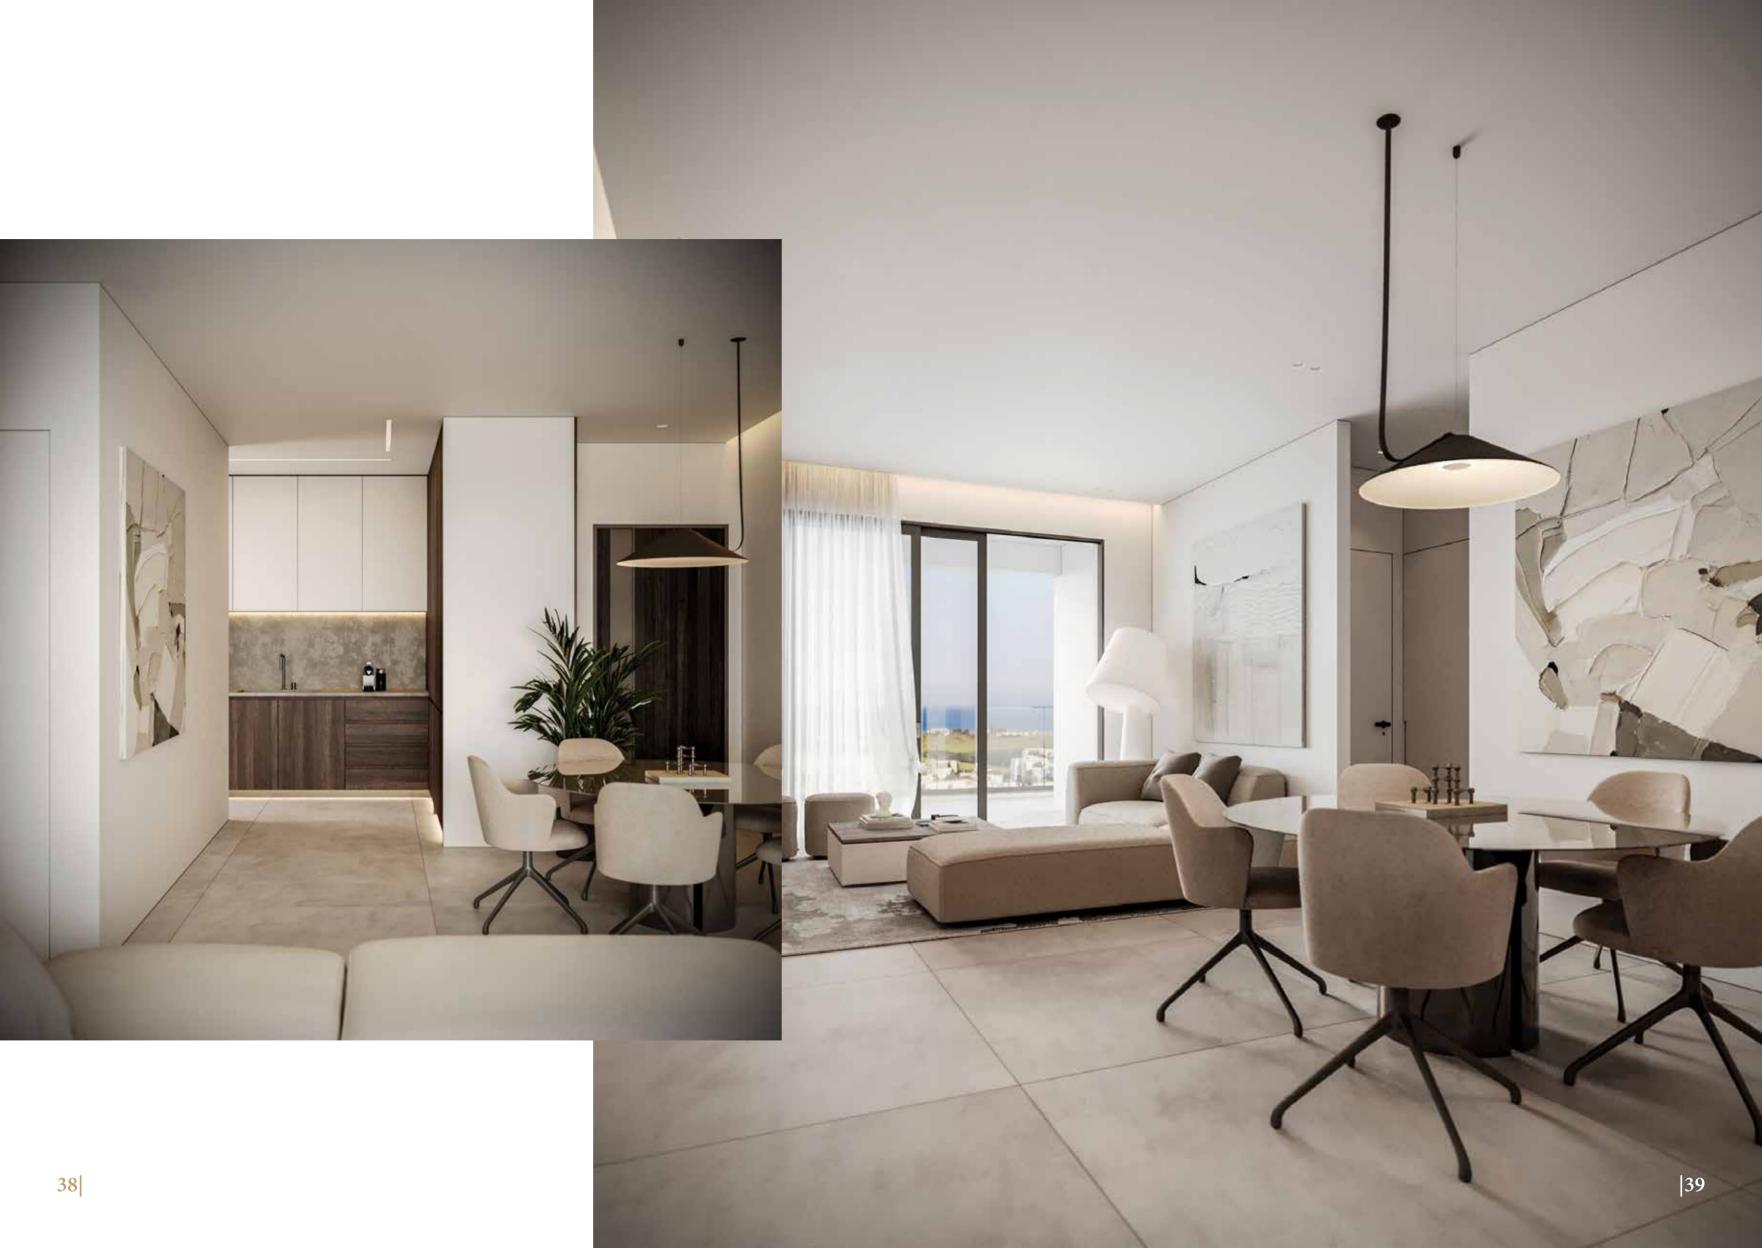

## Take a look inside your new home

Welcome to your new home at Kalamon Eleon, where luxury and comfort await you. Step inside and discover the thoughtfully designed apartments, offering a range of two and three bedrooms with an array of attractive features.

Each apartment has been meticulously crafted to optimize space utilization, boasting a spacious open-plan layout that seamlessly connects the modern kitchen and dining area to a generous lounge. This design creates a harmonious flow throughout the living space, perfect for entertaining or simply enjoying quality time with loved ones.

- Thoughtfully designed apartments with two and three bedrooms
- Spacious open-plan layout connecting kitchen, dining, and lounge areas
- Expansive veranda accessible through full-length glass doors
- Abundance of natural light filling the living spaces
- Master bedroom with deluxe en-suite bathroom and veranda access