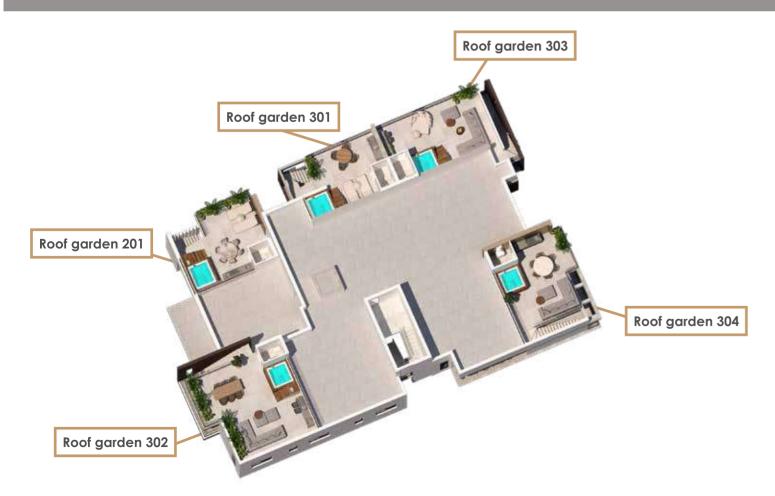

to optimize space utilization, boasting a spacious open-plan layout that seamlessly connects the modern kitchen and dining area to a generous lounge. This design creates a harmonious flow throughout the living space, perfect for entertaining or simply enjoying quality time with loved ones.

- Thoughtfully designed apartments with two and three bedrooms
- Spacious open-plan layout connecting kitchen, dining, and lounge areas
- Expansive veranda accessible through full-length glass doors
- Abundance of natural light filling the living spaces
- Master bedroom with deluxe en-suite bathroom and veranda access























### FIRST FLOOR







Apartment 204

2 bedrooms

1 parking

Apartment 201

39m² roof garden

2 bedrooms

1 parking





### SECOND FLOOR





### **ROOF GARDEN**





### FIRST FLOOR





## THIRD FLOOR







### SECOND FLOOR





### ROOF GARDEN







## Service satisfaction throughout

Kalamon Eleon promises an ironclad guarantee of quality and rigorous standards.

Our aim is to create a unique residential haven, with seven buildings of dream apartments where owners will find comfort, security, and a lifestyle of modern luxury, through the highest specifications in construction, interiors, and state-of-the-art modern conveniences.

Each buyer has access to our experienced and attentive Sales Support Team throughout the entire process of purchase, construction, and completion of the project and can enjoy peace of mind, knowing that a dedicated team of professionals is on-hand.

For further information or a no-obligation meeting, please contact: 7