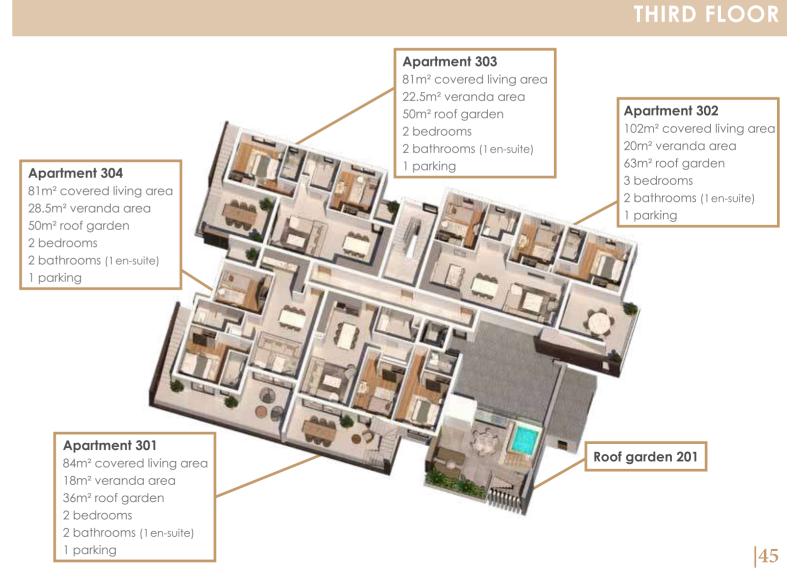

gned apartments, offering a range of two and three bedrooms with an array of attractive features.

Each apartment has been meticulously crafted to optimize space utilization, boasting a spacious open-plan layout that seamlessly connects the modern kitchen and dining area to a generous lounge. This design creates a harmonious flow throughout the living space, perfect for entertaining or simply enjoying quality time with loved ones.

- Thoughtfully designed apartments with two and three bedrooms
- Spacious open-plan layout connecting kitchen, dining, and lounge areas
- Expansive veranda accessible through full-length glass doors
- Abundance of natural light filling the living spaces
- Master bedroom with deluxe en-suite bathroom and veranda access























### FIRST FLOOR







Apartment 204

2 bedrooms

1 parking

Apartment 201

39m² roof garden

2 bedrooms

1 parking





### SECOND FLOOR





### **ROOF GARDEN**





### FIRST FLOOR





## THIRD FLOOR







### SECOND FLOOR





### ROOF GARDEN







## Service satisfaction throughout

Kalamon Eleon promises an ironclad guarantee of quality and rigorous standards.

Our aim is to create a unique residential haven, with seven buildings of dream apartments where owners will find comfort, security, and a lifestyle of modern luxury, through the highest specifications in construction, interiors, and state-of-the-art modern conveniences.

Each buyer has access to our experienced and attentive Sales Support Team throughout the entire process of purchase, construction, and completion of the project and can enjoy p