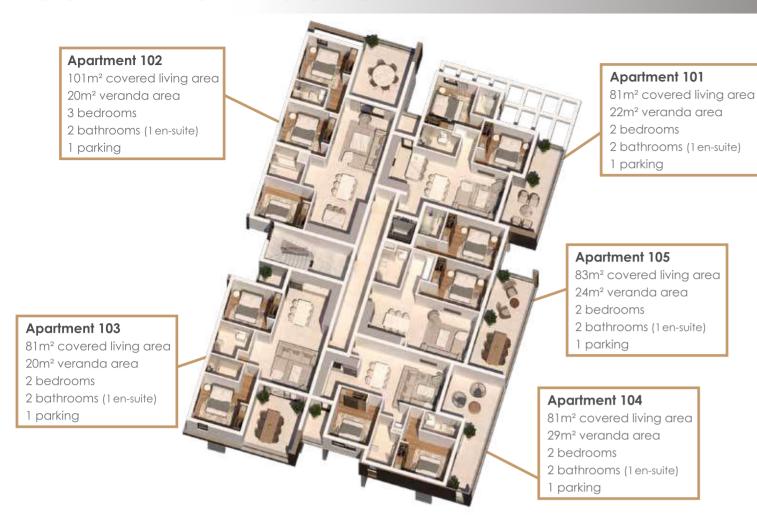

acious open-plan layout that seamlessly connects the modern kitchen and dining area to a generous lounge. This design creates a harmonious flow throughout the living space, perfect for entertaining or simply enjoying quality time with loved ones.

- Thoughtfully designed apartments with two and three bedrooms
- Spacious open-plan layout connecting kitchen, dining, and lounge areas
- Expansive veranda accessible through full-length glass doors
- Abundance of natural light filling the living spaces
- Master bedroom with deluxe en-suite bathroom and veranda access























### FIRST FLOOR







Apartment 204

2 bedrooms

1 parking

Apartment 201

39m² roof garden

2 bedrooms

1 parking





### SECOND FLOOR





### **ROOF GARDEN**





### FIRST FLOOR





## THIRD FLOOR







### SECOND FLOOR





### ROOF GARDEN







## Service satisfaction throughout

Kalamon Eleon promises an ironclad guarantee of quality and rigorous standards.

Our aim is to create a unique residential haven, with seven buildings of dream apartments where owners will find comfort, security, and a lifestyle of modern luxury, through the highest specifications in construction, interiors, and state-of-the-art modern conveniences.

Each buyer has access to our experienced and attentive Sales Support Team throughout the entire process of purchase, construction, and completion of the project and can enjoy peace of mind, knowing that a dedicated team of professionals is on-hand.

For further information or a no-obligation meeting, please contact: 7000 77 18









#### OFFICE

Stasinou 2, M