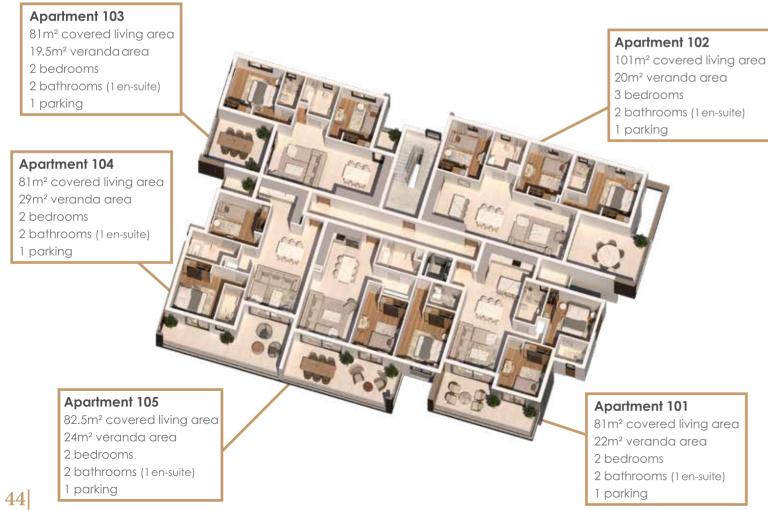

### FIRST FLOOR

Apartment 204

2 bedrooms

1 parking

Apartment 201

39m² roof garden

2 bedrooms

1 parking

### SECOND FLOOR

### **ROOF GARDEN**