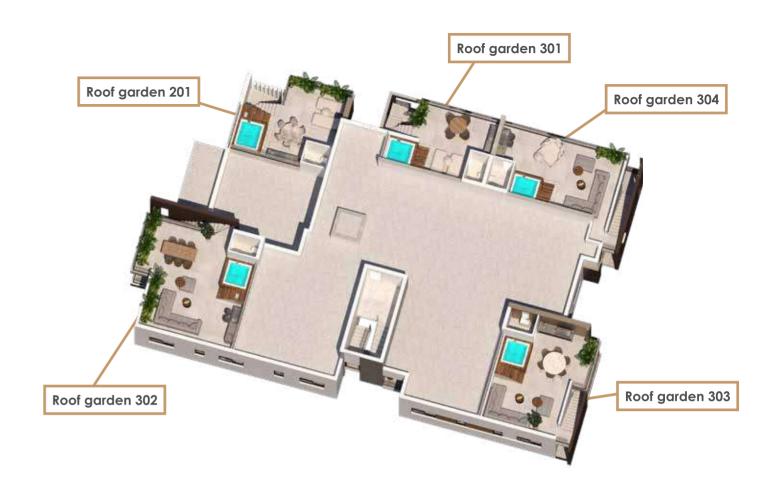

spacious open-plan layout that seamlessly connects the modern kitchen and dining area to a generous lounge. This design creates a harmonious flow throughout the living space, perfect for entertaining or simply enjoying quality time with loved ones.

- Thoughtfully designed apartments with two and three bedrooms
- Spacious open-plan layout connecting kitchen, dining, and lounge areas
- Expansive veranda accessible through full-length glass doors
- Abundance of natural light filling the living spaces
- Master bedroom with deluxe en-suite bathroom and veranda access























### FIRST FLOOR







Apartment 204

2 bedrooms

1 parking

Apartment 201

39m² roof garden

2 bedrooms

1 parking





### SECOND FLOOR





### **ROOF GARDEN**





### FIRST FLOOR





## THIRD FLOOR







### SECOND FLOOR





### ROOF GARDEN







## Service satisfaction throughout

Kalamon Eleon promises an ironclad guarantee of quality and rigorous standards.

Our aim is to create a unique residential haven, with seven buildings of dream apartments where owners will find comfort, security, and a lifestyle of modern luxury, through the highest specifications in construction, interiors, and state-of-the-art modern conveniences.

Each buyer has access to our experienced and attentive Sales Support Team throughout the entire process of purchase, construction, and completion of the project and can enjoy peace of mind, knowing that a dedicated team of professionals is on-hand.

For further information or a no-obligation meeting, please contact: 7000 77 18









#### OFFICE

Stasinou 2,