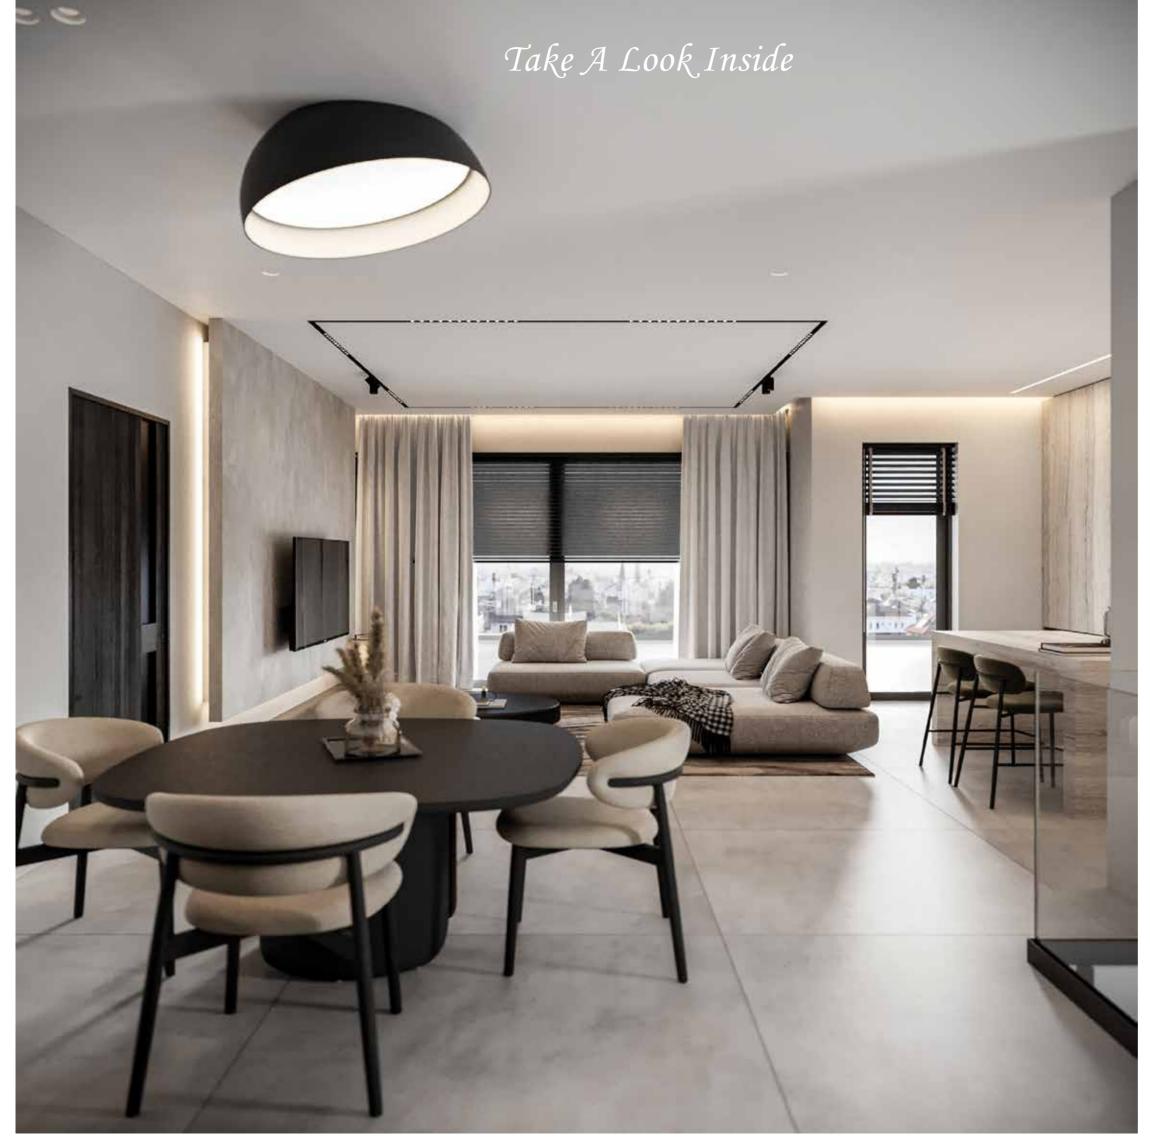

## Take a look inside your new home

Welcome to your new home at Kalamon Eleon, where luxury and comfort await you. Step inside and discover the thoughtfully designed apartments, offering a range of two and three bedrooms with an array of attractive features.

Each apartment has been meticulously crafted to optimize space utilization, boasting a spacious open-plan layout that seamlessly connects the modern kitchen and dining area to a generous lounge. This design creates a harmonious flow throughout the living space, perfect for entertaining or simply enjoying quality time with loved ones.

- Thoughtfully designed apartments with two and three bedrooms
- Spacious open-plan layout connecting kitchen, dining, and lounge areas
- Expansive veranda accessible through full-length glass doors
- Abundance of natural light filling the living spaces
- Master bedroom with deluxe en-suite bathroom and veranda access