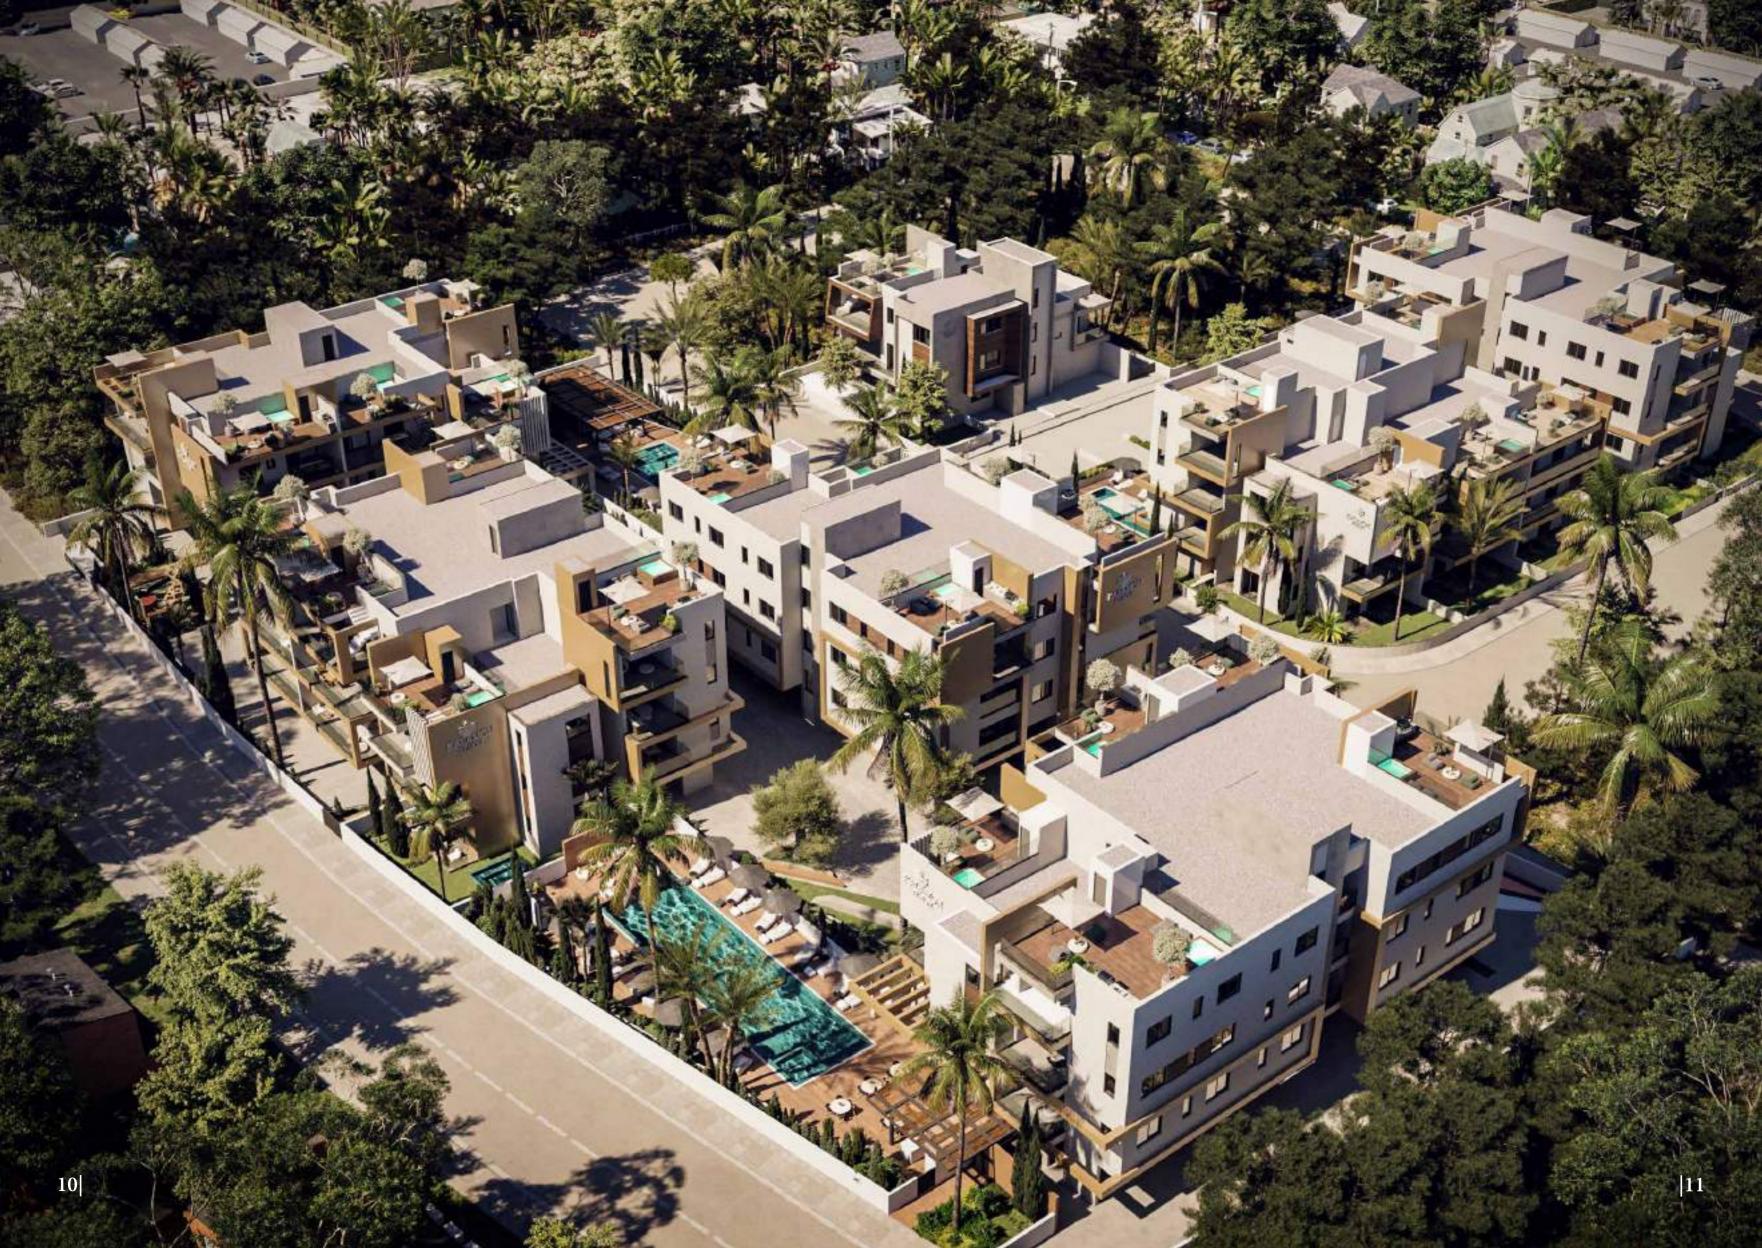

## Naturally exclusive, naturally luxurious

Kalamon Homes proudly presents Kalamon Eleon, a remarkable residential haven in vibrant Livadia, Larnaca. Nestled within the vibrant Livadia community, just minutes away from the center of Larnaca, this exceptional gated residential development sets a new standard of elegant living.

With 94 spacious apartments across seven modern buildings, it offers an unparalleled living experience. Enjoy thoughtfully designed interiors, large verandas, and opulent amenities.

From private 20-meter swimming pools to well-equipped gyms, yoga and meditation areas, Jacuzzis, BBQ areas, outdoor sitting areas and playgrounds, every detail is crafted for comfort and relaxation.

### **Luxurious Amenities:**

- 20-meter swimming pools, gyms, and playgrounds for active living
- BBQ areas for delightful gatherings
- Yoga and meditation spaces for inner peace
- Inviting outdoor sitting areas, perfect for unwinding and enjoying the surrounding beauty
- Beautifully landscaped green spaces for a harmonious connection with nature
- Gated project for security and privacy
- Spacious apartments with breath taking views and rooftop gardens with Jacuzzis
- A family-friendly environment, perfect for creating lasting memories