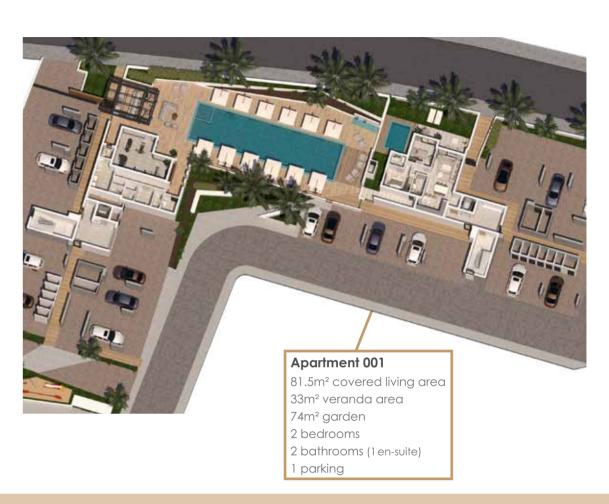

o optimize space utilization, boasting a spacious open-plan layout that seamlessly connects the modern kitchen and dining area to a generous lounge. This design creates a harmonious flow throughout the living space, perfect for entertaining or simply enjoying quality time with loved ones.

- Thoughtfully designed apartments with two and three bedrooms
- Spacious open-plan layout connecting kitchen, dining, and lounge areas
- Expansive veranda accessible through full-length glass doors
- Abundance of natural light filling the living spaces
- Master bedroom with deluxe en-suite bathroom and veranda access























### FIRST FLOOR







Apartment 204

2 bedrooms

1 parking

Apartment 201

39m² roof garden

2 bedrooms

1 parking





### SECOND FLOOR





### **ROOF GARDEN**





### FIRST FLOOR





## THIRD FLOOR







### SECOND FLOOR





### ROOF GARDEN







## Service satisfaction throughout

Kalamon Eleon promises an ironclad guarantee of quality and rigorous standards.

Our aim is to create a unique residential haven, with seven buildings of dream apartments where owners will find comfort, security, and a lifestyle of modern luxury, through the highest specifications in construction, interiors, and state-of-the-art modern conveniences.

Each buyer has access to our experienced and attentive Sales Support Team throughout the entire process of purchase, construction, and completion of the project and can enjoy peace of mind, knowing that a dedicated team of professionals is on-hand.

For further information or a no-obligation meeting, please contact: 700