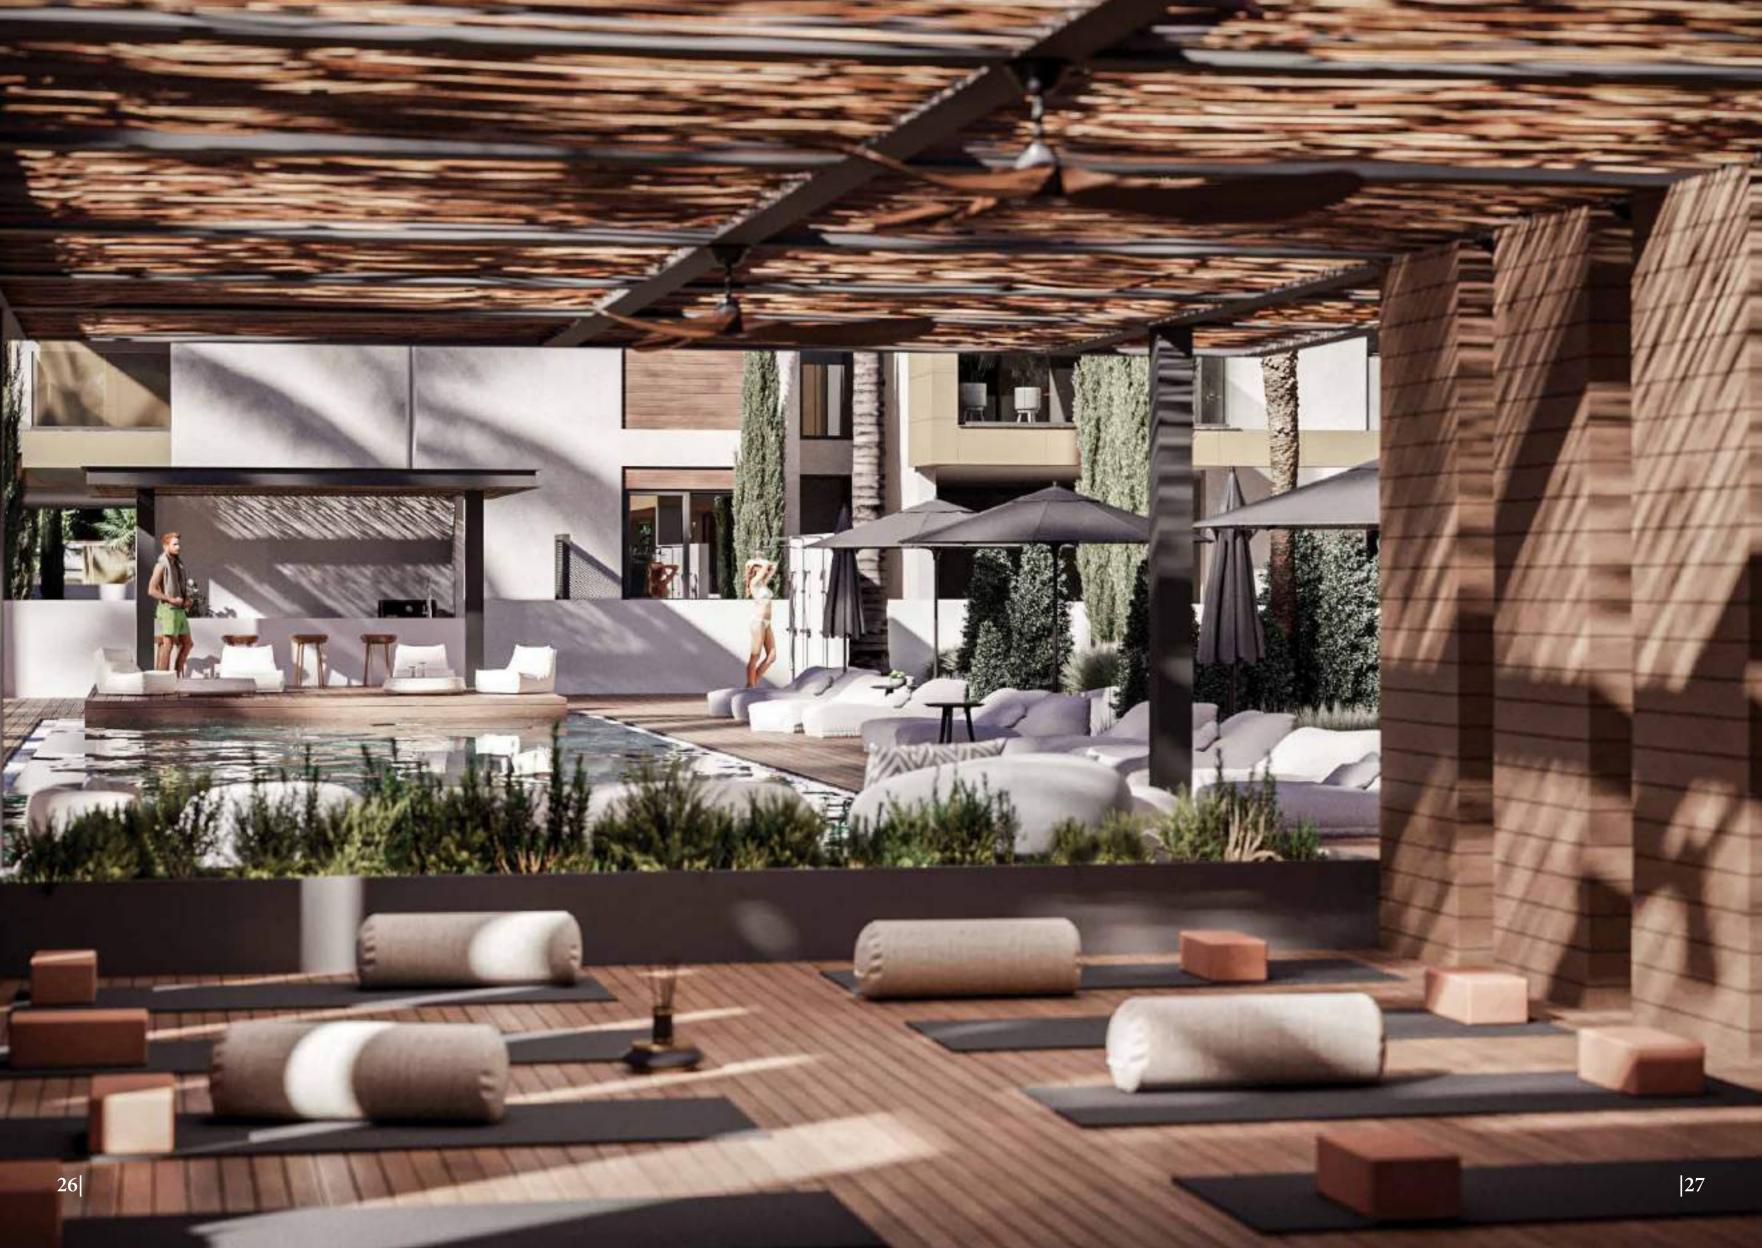

### Poolside Oasis

Experience a serene luxury at Kalamon Eleon's exclusive poolside oasis, where you can relax and swim in the 20m x 5m communal pools amidst beautifully landscaped gardens. Host delightful gatherings in the adjacent BBQ areas and unwind in the inviting lounge sitting areas. Enjoy the comfort of contemporary sun loungers while basking in the ultimate relaxation of this secure, gated paradise at Kalamon Eleon. For your convenience, changing rooms, restrooms, and showers are provided.

- 20m x 5m communal swimming pools with Jacuzzis
- BBQ areas for gatherings
- Lounge sitting areas
- Changing rooms & restrooms
- Secure, gated entrances
- Contemporary sun loungers
- Serene landscaped surroundings

# Yoga & Meditation Areas

Unwind and find inner peace at Kalamon Eleon's dedicated yoga and meditation areas. Experience the serene ambiance, soft lighting, and comfortable seating cushions, perfect for self-reflection and escaping everyday stresses. Embrace the tranquility that awaits you in these thoughtfully designed spaces.

- Serene ambiance for relaxation
- Soft lighting & natural materials
- Ideal for self-reflection
- Escape everyday stresses