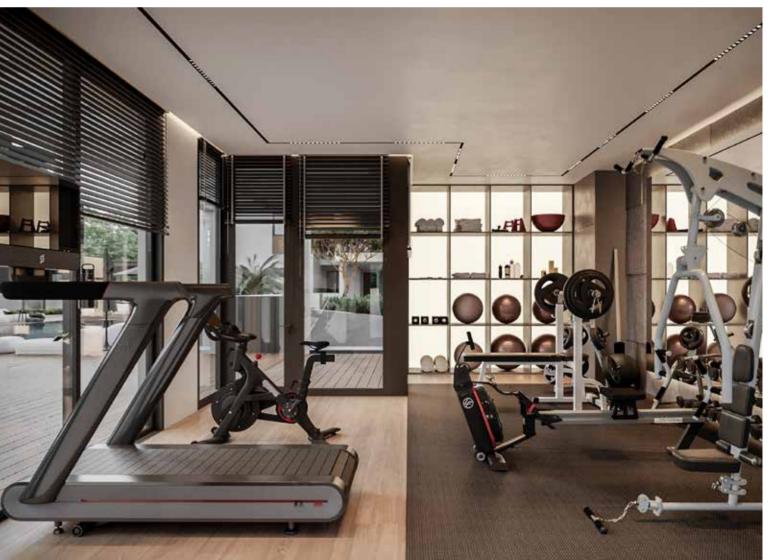

## Fitness Oasis: Unleash Your Potential at our Gyms

Our state-of-the-art gym facilities offer breathtaking views of the pool areas, providing stimulating environments for residents to achieve their fitness goals. Equipped with top-of-the-line exercise equipment, these dedicated spaces ensure a well-rounded workout experience.

Enjoy the convenience of dedicated changing rooms and restrooms, making your fitness routine a seamless and refreshing experience.

- State-of-the-art gym facilities
- Stunning pool area views
- Well-equipped with modern exercise equipment
- Dedicated changing rooms and restrooms for convenience