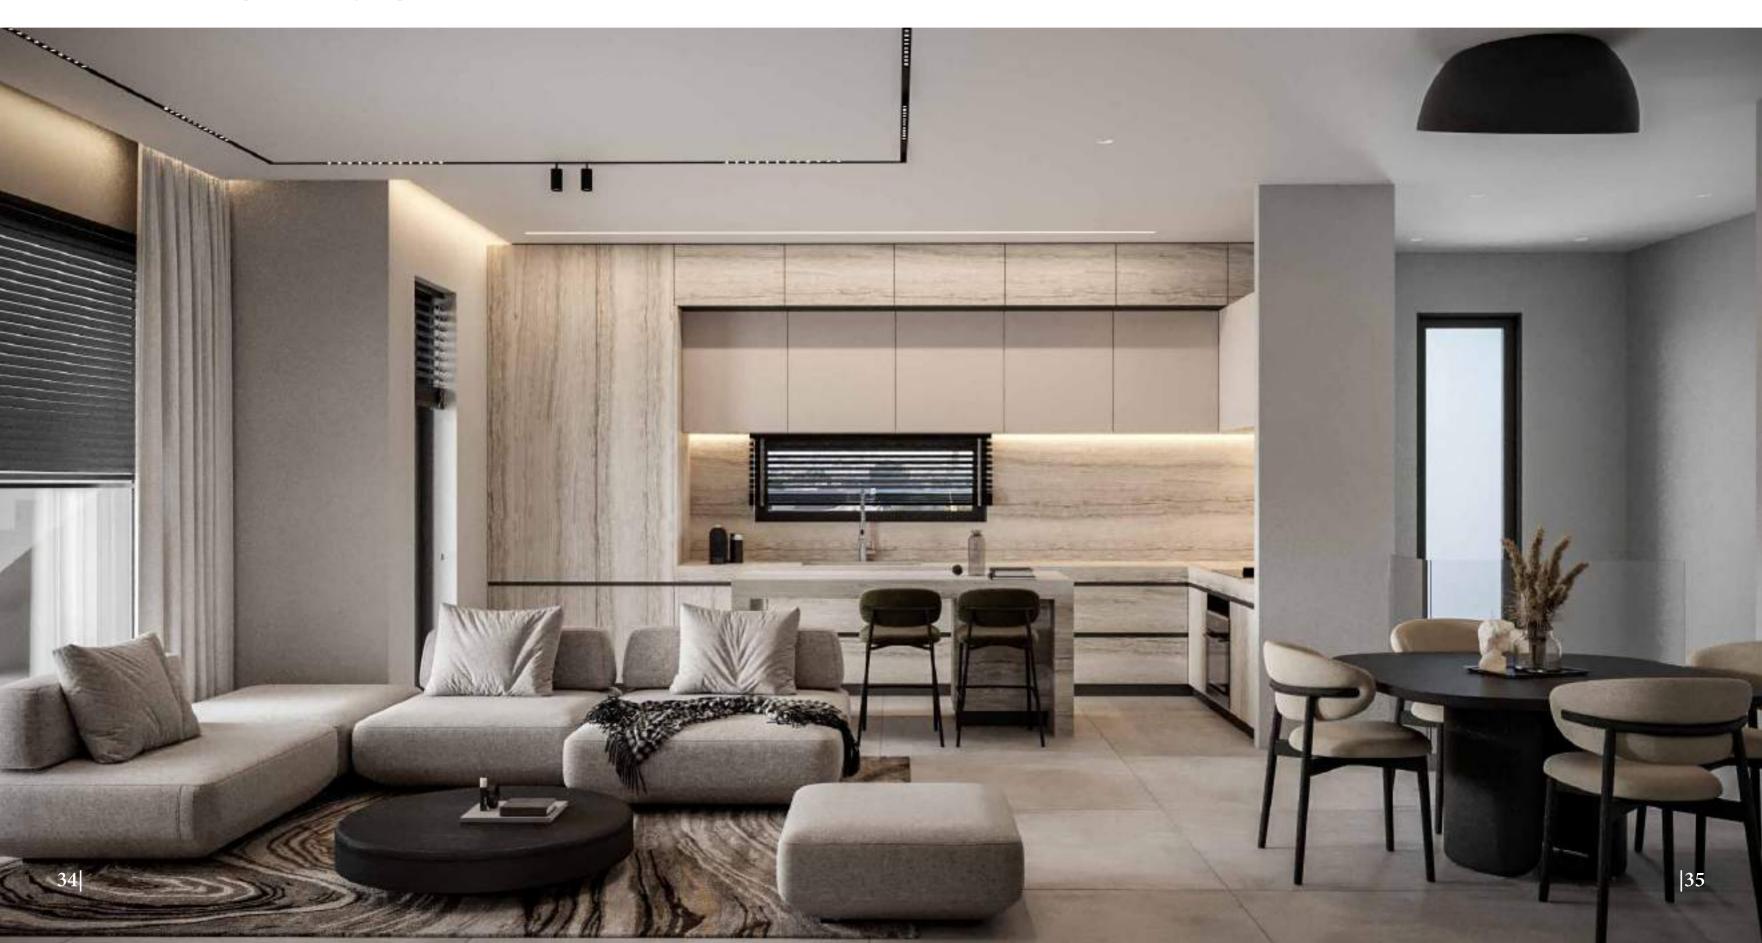

## Take a look inside your new home

Welcome to your new home at Kalamon Eleon, where luxury and comfort await you. Step inside and discover the thoughtfully designed apartments, offering a range of two and three bedrooms with an array of attractive features.

Each apartment has been meticulously crafted to optimize space utilization, boasting a spacious open-plan layout that seamlessly connects the modern kitchen and dining area to a generous lounge. This design creates a harmonious flow throughout the living space, perfect for entertaining or simply enjoying quality time with loved ones.

- Thoughtfully designed apartments with two and three bedrooms
- Spacious open-plan layout connecting kitchen, dining, and lounge areas
- Expansive veranda accessible through full-length glass doors
- Abundance of natural light filling the living spaces
- Master bedroom with deluxe en-suite bathroom and veranda access