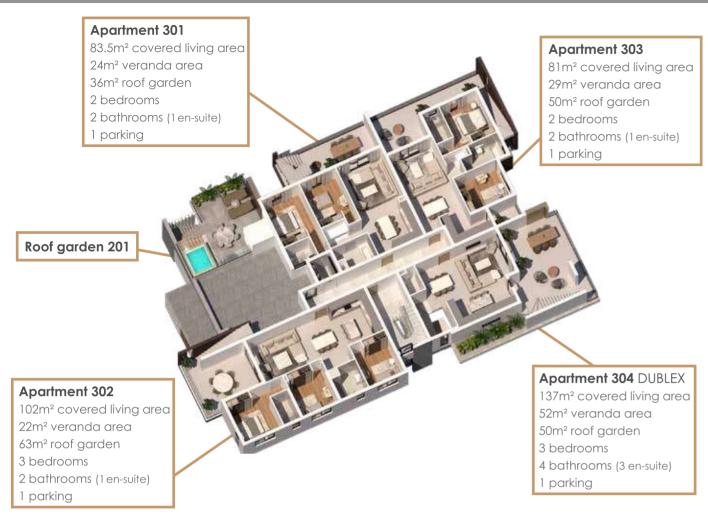

en meticulously crafted to optimize space utilization, boasting a spacious open-plan layout that seamlessly connects the modern kitchen and dining area to a generous lounge. This design creates a harmonious flow throughout the living space, perfect for entertaining or simply enjoying quality time with loved ones.

- Thoughtfully designed apartments with two and three bedrooms
- Spacious open-plan layout connecting kitchen, dining, and lounge areas
- Expansive veranda accessible through full-length glass doors
- Abundance of natural light filling the living spaces
- Master bedroom with deluxe en-suite bathroom and veranda access























### FIRST FLOOR







Apartment 204

2 bedrooms

1 parking

Apartment 201

39m² roof garden

2 bedrooms

1 parking





### SECOND FLOOR





### **ROOF GARDEN**





### FIRST FLOOR





## THIRD FLOOR







### SECOND FLOOR





### ROOF GARDEN







## Service satisfaction throughout

Kalamon Eleon promises an ironclad guarantee of quality and rigorous standards.

Our aim is to create a unique residential haven, with seven buildings of dream apartments where owners will find comfort, security, and a lifestyle of modern luxury, through the highest specifications in construction, interiors, and state-of-the-art modern conveniences.

Each buyer has access to our experienced and attentive Sales Support Team throughout the entire process of purchase, construction, and completion of the project and can enjoy peace of mind, knowing that a dedicated team of professionals is on-hand.

For further information or a no-obligation mee