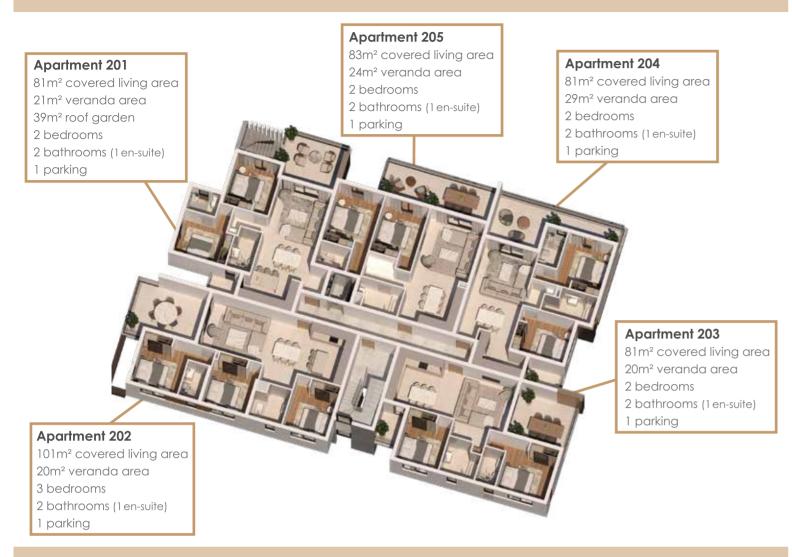

### FIRST FLOOR

Apartment 204

2 bedrooms

1 parking

Apartment 201

39m² roof garden

2 bedrooms

1 parking

### SECOND FLOOR