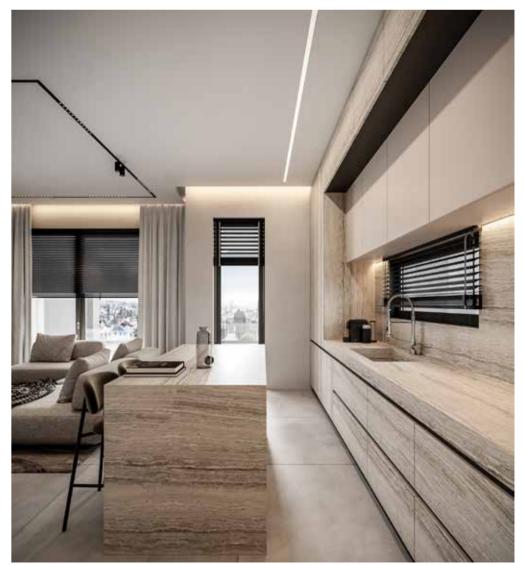

## Take a look inside your new home

Welcome to your new home at Kalamon Eleon, where luxury and comfort await you. Step inside and discover the thoughtfully designed apartments, offering a range of two and three bedrooms with an array of attractive features.

Each apartment has been meticulously crafted to optimize space utilization, boasting a spacious open-plan layout that seamlessly connects the modern kitchen and dining area to a generous lounge. This design creates a harmonious flow throughout the living space, perfect for entertaining or simply enjoying quality time with loved ones.

- Thoughtfully designed apartments with two and three bedrooms
- Spacious open-plan layout connecting kitchen, dining, and lounge areas
- Expansive veranda accessible through full-length glass doors
- Abundance of natural light filling the living spaces
- Master bedroom with deluxe en-suite bathroom and veranda access