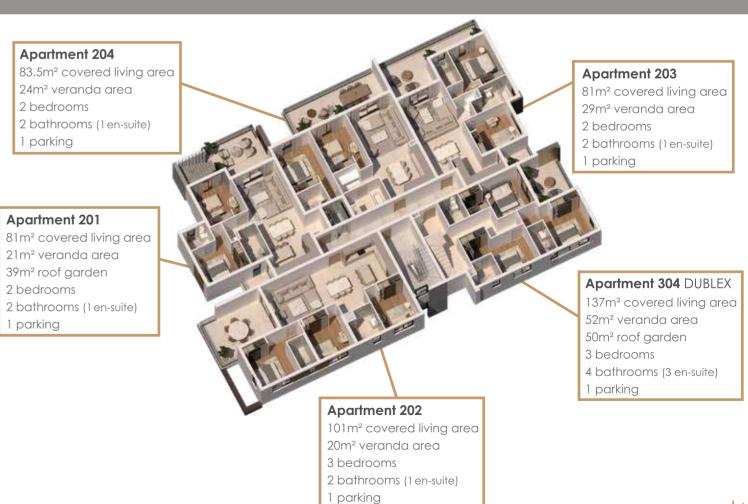

### FIRST FLOOR

Apartment 204

2 bedrooms

1 parking

Apartment 201

39m² roof garden

2 bedrooms

1 parking

### SECOND FLOOR