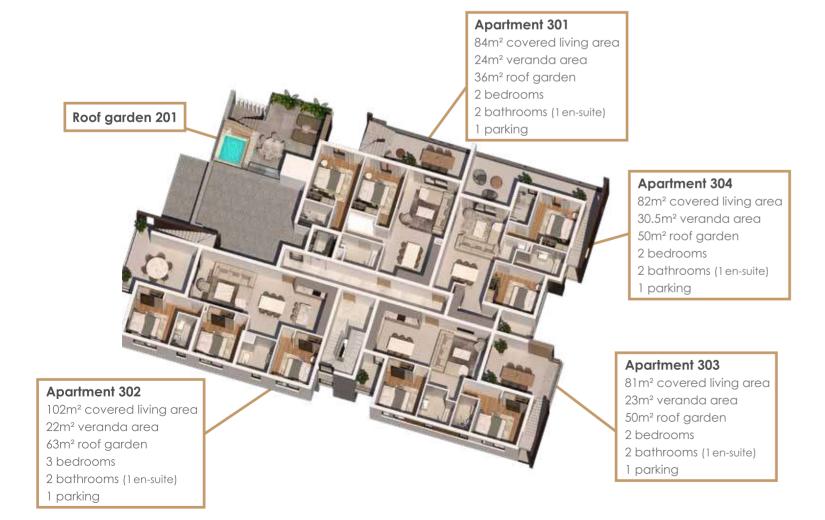

a spacious open-plan layout that seamlessly connects the modern kitchen and dining area to a generous lounge. This design creates a harmonious flow throughout the living space, perfect for entertaining or simply enjoying quality time with loved ones.

- Thoughtfully designed apartments with two and three bedrooms
- Spacious open-plan layout connecting kitchen, dining, and lounge areas
- Expansive veranda accessible through full-length glass doors
- Abundance of natural light filling the living spaces
- Master bedroom with deluxe en-suite bathroom and veranda access























### FIRST FLOOR







Apartment 204

2 bedrooms

1 parking

Apartment 201

39m² roof garden

2 bedrooms

1 parking





### SECOND FLOOR





### **ROOF GARDEN**





### FIRST FLOOR





## THIRD FLOOR







### SECOND FLOOR





### ROOF GARDEN







## Service satisfaction throughout

Kalamon Eleon promises an ironclad guarantee of quality and rigorous standards.

Our aim is to create a unique residential haven, with seven buildings of dream apartments where owners will find comfort, security, and a lifestyle of modern luxury, through the highest specifications in construction, interiors, and state-of-the-art modern conveniences.

Each buyer has access to our experienced and attentive Sales Support Team throughout the entire process of purchase, construction, and completion of the project and can enjoy peace of mind, knowing that a dedicated team of professionals is on-hand.

For further information or a no-obligation meeting, please contact: 7000 77 18









#### OFFICE

Stasinou