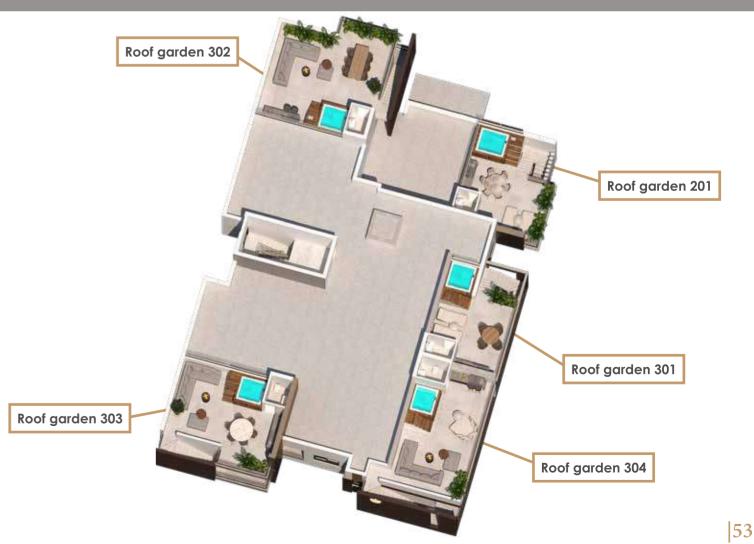

onnects the modern kitchen and dining area to a generous lounge. This design creates a harmonious flow throughout the living space, perfect for entertaining or simply enjoying quality time with loved ones.

- Thoughtfully designed apartments with two and three bedrooms
- Spacious open-plan layout connecting kitchen, dining, and lounge areas
- Expansive veranda accessible through full-length glass doors
- Abundance of natural light filling the living spaces
- Master bedroom with deluxe en-suite bathroom and veranda access























### FIRST FLOOR







Apartment 204

2 bedrooms

1 parking

Apartment 201

39m² roof garden

2 bedrooms

1 parking





### SECOND FLOOR





### **ROOF GARDEN**





### FIRST FLOOR





## THIRD FLOOR







### SECOND FLOOR





### ROOF GARDEN







## Service satisfaction throughout

Kalamon Eleon promises an ironclad guarantee of quality and rigorous standards.

Our aim is to create a unique residential haven, with seven buildings of dream apartments where owners will find comfort, security, and a lifestyle of modern luxury, through the highest specifications in construction, interiors, and state-of-the-art modern conveniences.

Each buyer has access to our experienced and attentive Sales Support Team throughout the entire process of purchase, construction, and completion of the project and can enjoy peace of mind, knowing that a dedicated team of professionals is on-hand.

For further information or a no-obligation meeting, please contact: 7000 77 18









#### OFFICE

Stasinou 2, Mantovani Building, Apartment 21, 6023 Lar