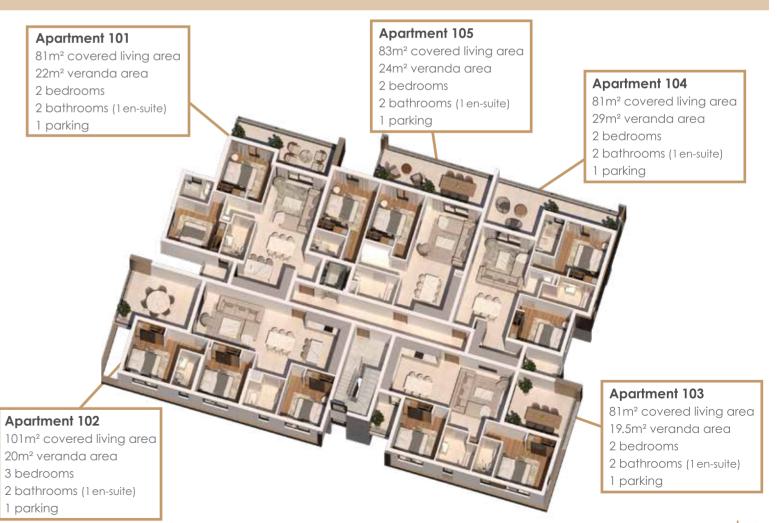

ilization, boasting a spacious open-plan layout that seamlessly connects the modern kitchen and dining area to a generous lounge. This design creates a harmonious flow throughout the living space, perfect for entertaining or simply enjoying quality time with loved ones.

- Thoughtfully designed apartments with two and three bedrooms
- Spacious open-plan layout connecting kitchen, dining, and lounge areas
- Expansive veranda accessible through full-length glass doors
- Abundance of natural light filling the living spaces
- Master bedroom with deluxe en-suite bathroom and veranda access























### FIRST FLOOR







Apartment 204

2 bedrooms

1 parking

Apartment 201

39m² roof garden

2 bedrooms

1 parking





### SECOND FLOOR





### **ROOF GARDEN**





### FIRST FLOOR





## THIRD FLOOR







### SECOND FLOOR





### ROOF GARDEN







## Service satisfaction throughout

Kalamon Eleon promises an ironclad guarantee of quality and rigorous standards.

Our aim is to create a unique residential haven, with seven buildings of dream apartments where owners will find comfort, security, and a lifestyle of modern luxury, through the highest specifications in construction, interiors, and state-of-the-art modern conveniences.

Each buyer has access to our experienced and attentive Sales Support Team throughout the entire process of purchase, construction, and completion of the project and can enjoy peace of mind, knowing that a dedicated team of professionals is on-hand.

For further information or a no-obligation meeting, please contact: 7000 77 18









##