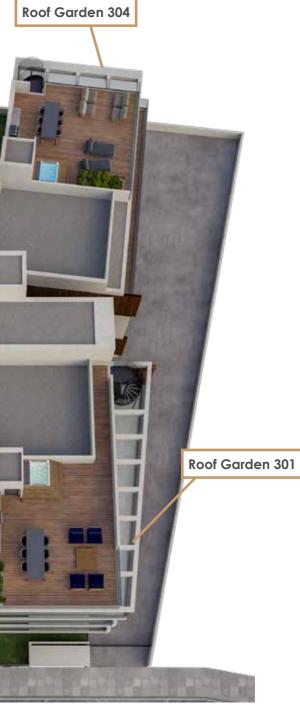

### ROOF GARDEN

#### Apartment 302

82m<sup>2</sup> covered living area
62.5m<sup>2</sup> veranda area
60m<sup>2</sup> roof garden
3.5m<sup>2</sup> storage room
2 bedrooms
2 bathrooms (1 en-suite)
1 parking