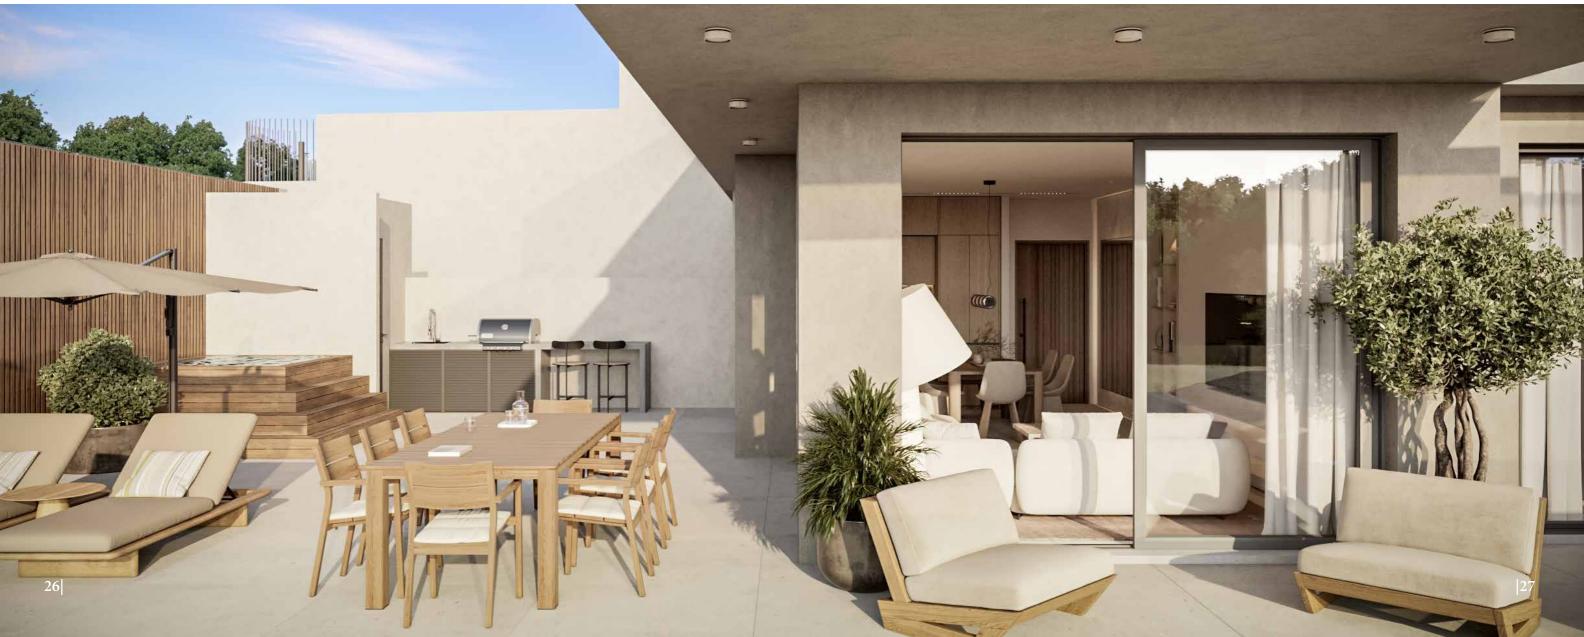

The building's style blends glass, steel, wood, and concrete, creating a unique urban oasis. Each apartment offers spacious layouts, creative use of space, and sun-drenched interiors thanks to generously-sized verandas with glass fronts.

- Convenient Parking: Apartment owners benefit from covered parking spaces, providing a secure shelter for their vehicles and added convenience.
- Efficient Waste Management: The property incorporates a streamlined waste disposal system, maintaining the cleanliness and orderliness of the premises.
- Abundant Natural Light: Each apartment boasts generously-sized private verandas with glass fronts, facilitating the infusion of abundant sunlight into the living spaces, creating an inviting and airy ambiance.
- Distinctive Design: The architectural style of the building is truly one-of-a-kind, setting it apart as a unique and modern architectural masterpiece.
- Tranquil, Yet Easily Accessible: Nestled in a serene neighborhood, the property ensures quick access to major roads, merging tranquility with convenience.

### **FEATURES**:

- Thoughtfully Designed Apartments with One, Two and Three Bedrooms
- Spacious Open-plan Layout Connecting Kitchen, Dining, and Lounge Areas
- Expansive Veranda Accessible Through Full-length Glass Doors
- Abundance of Natural Light Filling the Living Spaces
- Master Bedroom with Deluxe En-suite Bathroom and Veranda Access