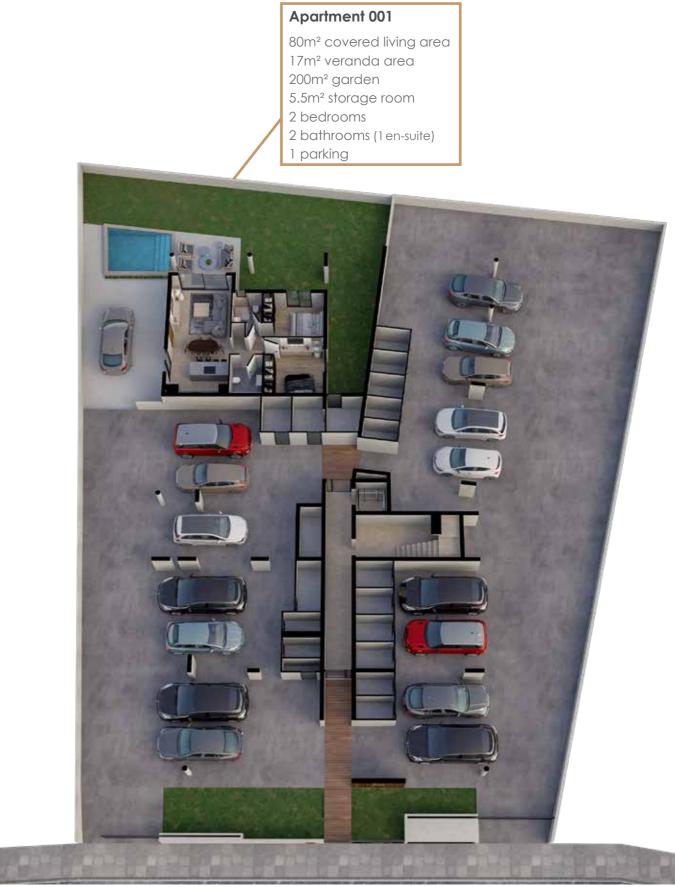

# FLOOR PLANS

## GROUND FLOOR

#### Apartment 202

108m<sup>2</sup> covered living area 42.1m<sup>2</sup> veranda area 3.6m<sup>2</sup> storage room 3 bedrooms 2 bathrooms (1 en-suite) 1 parking

Apartment 102 82m<sup>2</sup> covered living area 57m<sup>2</sup> veranda area 3.5m<sup>2</sup> storage room 2 bedrooms 2 bathrooms (1 en-suite) 1 parking