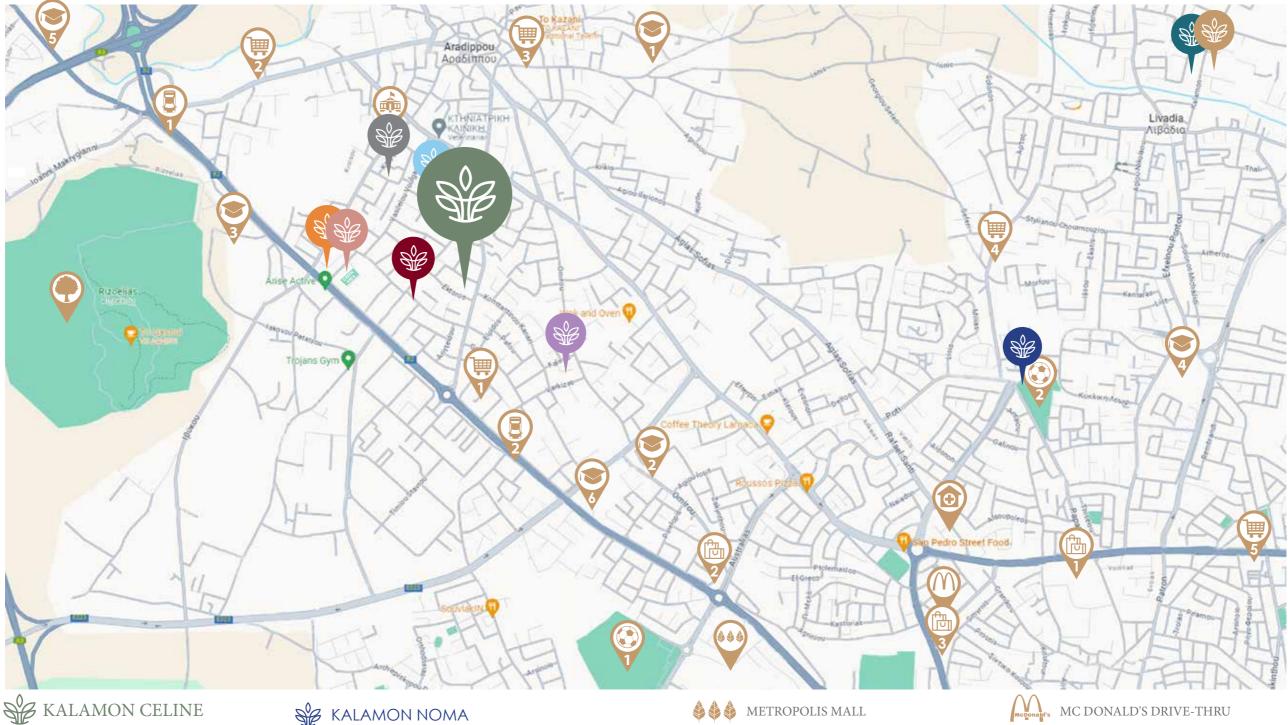

## MAP OF THE AREA

KALAMON AMÉLIE KALAMON HOUSE KALAMON MAJESTIC KALAMON MUSE KALAMON ELEON KALAMON RESIDENCES KALAMON IMPERIAL KALAMON CIEL

- 1. ARADIPPOU PRIMARY SCHOOL C' 2. ARADIPPOU MIDDLE SCHOOL D' 3. ARADIPPOU LYCEUM (TASOS MITSOPOULOS) 4. LARNACA TECHNICAL SCHOOL 5. PASCAL ENGLISH SCHOOL 6. ALEXANDER COLLEGE
- 1. AEK ARENA STADIUM 2. ANTONIS PAPADOPOULOS STADIUM

- 1. LIDL SUPERMARKET े≣ 2. SPYROS SUPERMARKET 3. MAS ALAMPRITIS SUPERMARKET 4. SUPER DISCOUNT
  - 5. SKLAVENITIS HYPERMARKET

சு **1. SUPERHOME CENTER** 

2. KLEIMA

3. MARKS AND SPENCER

SYNESIO MEDICAL CENTER

 $\mathbf{O}$ 

Ô

ARADIPPOU TOWN HALL

RIZOELIA FOREST PARK

- 1. HIGHWAY TO NICOSIA, LIMASSOL AND PROTARAS-AYIA NAPA
- 2. ELEFTHERIAS AVENUE TO TOWN CENTRE