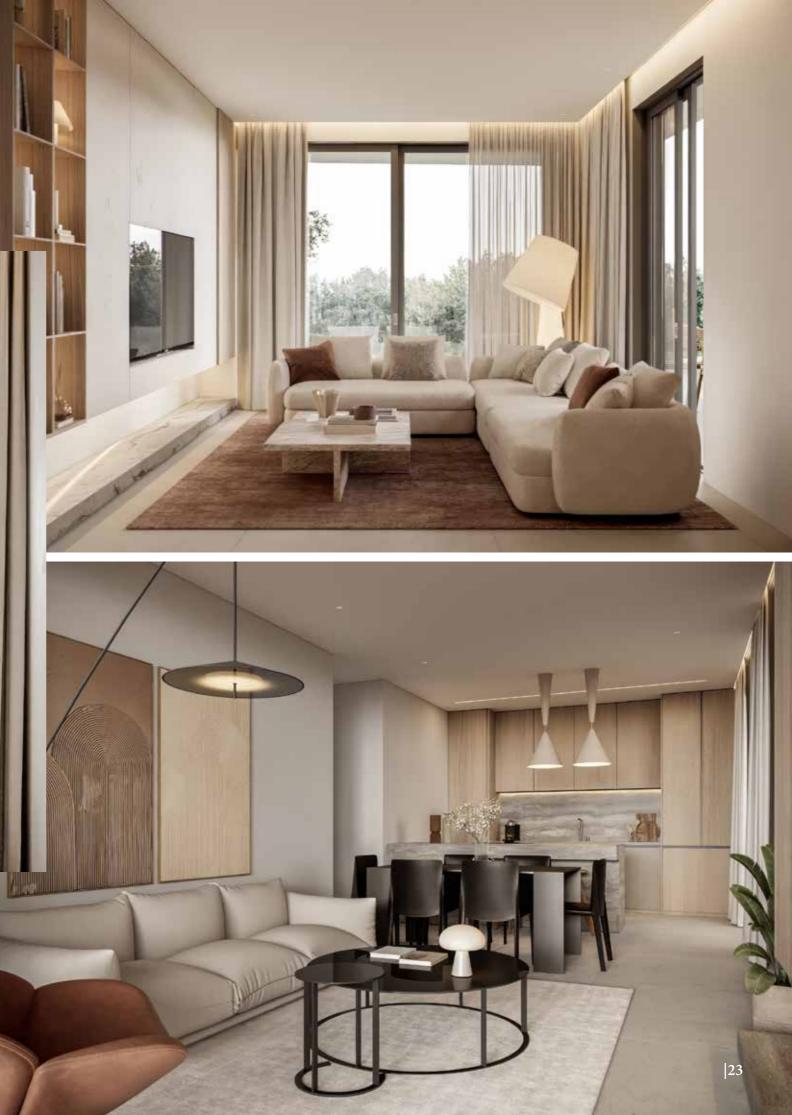

## Take a Look Inside Your New Home

Welcome to your new home at Kalamon Celine where luxury and comfort await you.

Step inside and discover the thoughtfully designed apartments, offering a range of one, two and three bedrooms with an array of attractive features.

Each apartment has been meticulously crafted to optimize space utilization, boasting a spacious open-plan layout that seamlessly connects the modern kitchen and dining area to a generous lounge. This design creates a harmonious flow throughout the living space, perfect for entertaining or simply enjoying quality time with loved ones.

### **FEATURES**:

- Thoughtfully Designed Apartments with One, Two and Three Bedrooms
- Spacious Open-plan Layout Connecting Kitchen, Dining, and Lounge Areas
- Expansive Veranda Accessible Through Full-length Glass Doors
- Abundance of Natural Light Filling the Living Spaces
- Master Bedroom with Deluxe En-suite Bathroom and Veranda Access