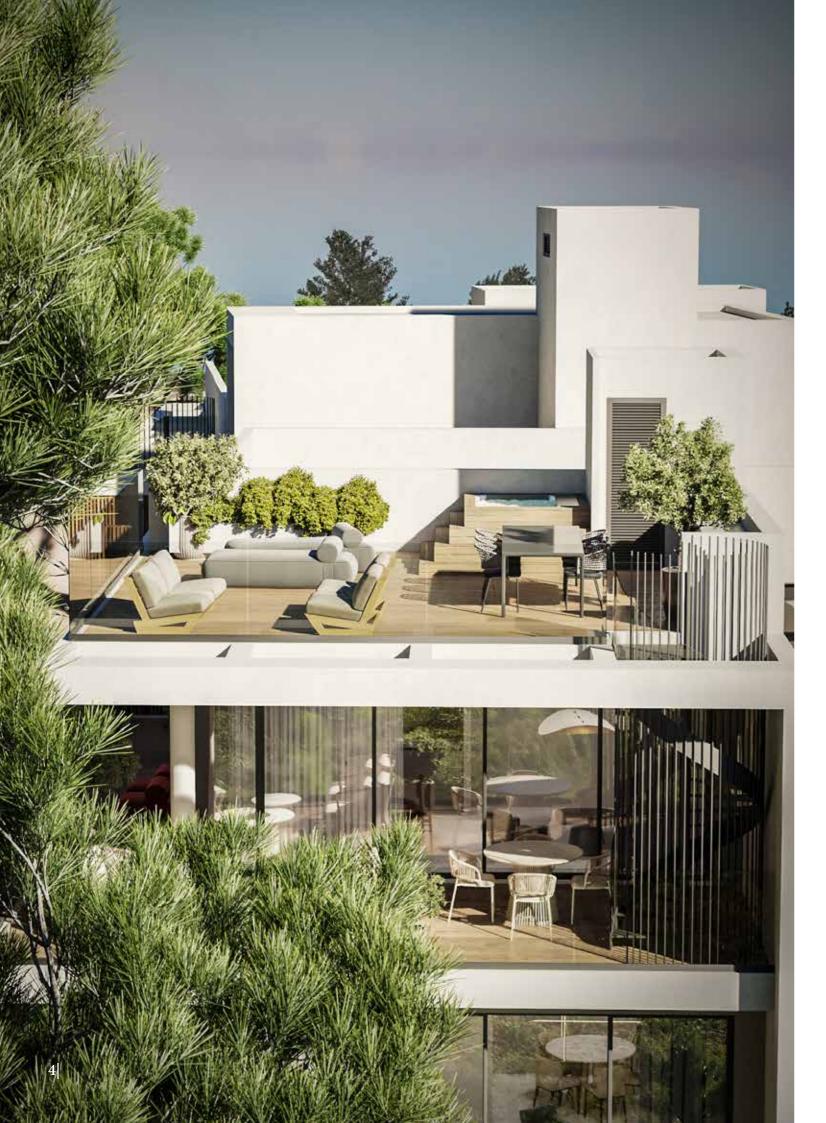

## Discover a World of Style and Innovation

Kalamon Celine offers apartments that utilize the latest-spec, cutting-edge technology and aesthetic innovations to create homes that are both exclusive and superior in design and comfort.

Each deluxe apartment exudes style, and has been designed for optimum physical durability and minimum maintenance, ensuring that they are both practical and beautiful.

### **ALL PROPERTIES BENEFIT FROM:**

- Energy-efficient Class A Certificate
- Shared Electricity with Net Metering Photovoltaic System
- Electric Vehicle Charging Stations

- Solar Energy Panels for Eco-friendly Living
- Smart Home Operation for Convenience
- Spacious Living Areas for Relaxation and Entertainment
- Modern, Open-plan Layout for Seamless Flow
- Large Glass-fronted Verandas with Captivating Views
- Double-glazed Windows for Insulation and Quietness
- Thermal Insulation for Energy Optimization
- Built-in Self-closing Wardrobes for Sophisticated Storage
- Designer Sanitary Ware and Kitchens for Luxury
- Secure Storage
- A Serene Environment Surrounded by Lush Greenery, Creating a Tranquil Ambiance

### ROOF GARDEN