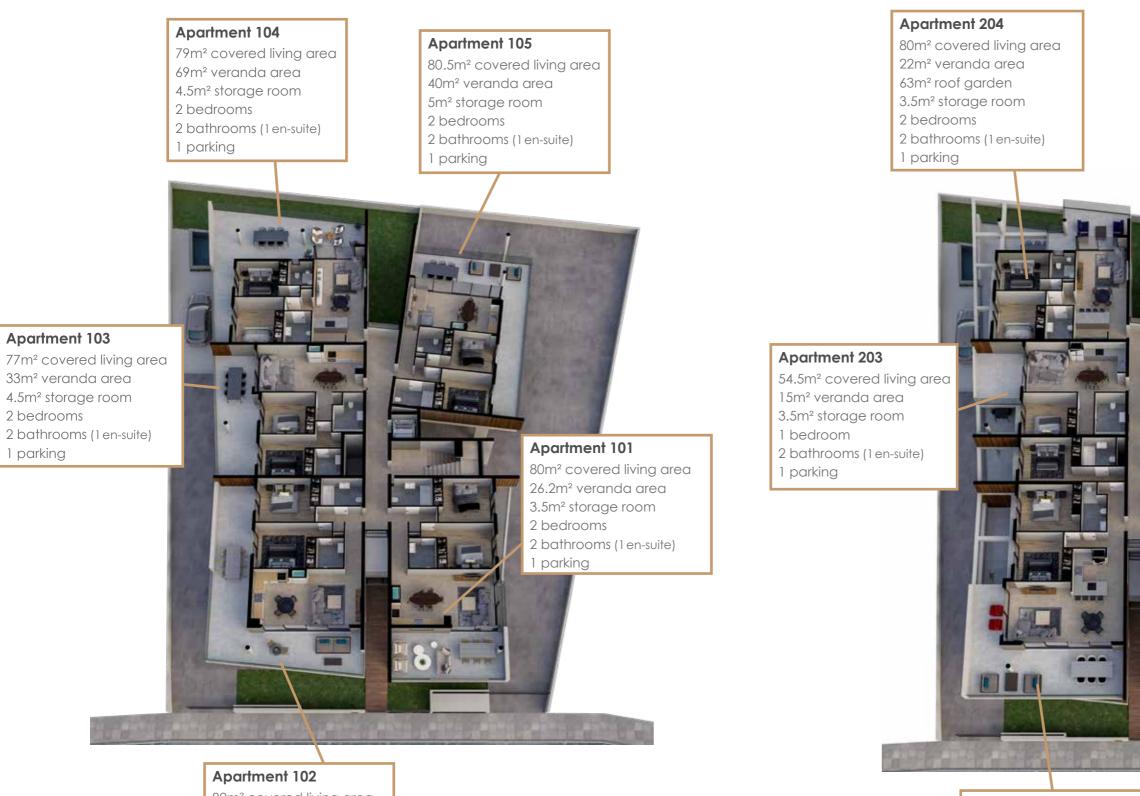

# FLOOR PLANS

#### Apartment 202

108m<sup>2</sup> covered living area 42.1m<sup>2</sup> veranda area 3.6m<sup>2</sup> storage room 3 bedrooms 2 bathrooms (1 en-suite) 1 parking

Apartment 102 82m<sup>2</sup> covered living area 57m<sup>2</sup> veranda area 3.5m<sup>2</sup> storage room 2 bedrooms 2 bathrooms (1 en-suite) 1 parking

### SECOND FLOOR

#### Apartment 205

105m<sup>2</sup> covered living area 25m<sup>2</sup> veranda area 4.5m<sup>2</sup> storage room

- 3 bedrooms
- 2 bathrooms (1 en-suite)
- 1 parking

Apartment 201

- 80m<sup>2</sup> covered living area 26.5m<sup>2</sup> veranda area 3.5m<sup>2</sup> storage room
- 2 bedrooms
- 2 bathrooms (1 en-suite)
- 1 parking