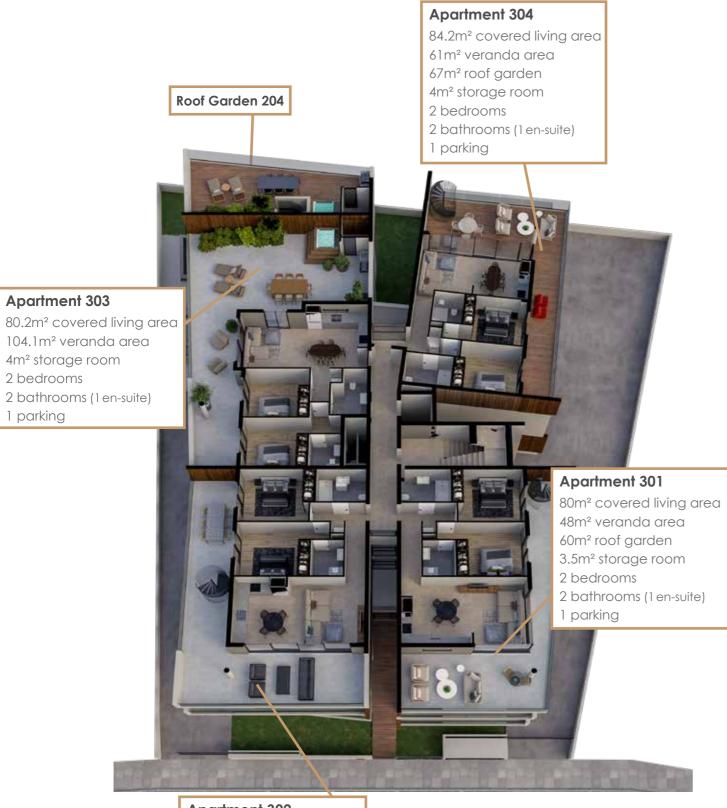

# FLOOR PLANS

### SECOND FLOOR

#### Apartment 205

105m<sup>2</sup> covered living area 25m<sup>2</sup> veranda area 4.5m<sup>2</sup> storage room

- 3 bedrooms
- 2 bathrooms (1 en-suite)
- 1 parking

Apartment 201

- 80m<sup>2</sup> covered living area 26.5m<sup>2</sup> veranda area 3.5m<sup>2</sup> storage room
- 2 bedrooms
- 2 bathrooms (1 en-suite)
- 1 parking

#### Apartment 302

82m<sup>2</sup> covered living area
62.5m<sup>2</sup> veranda area
60m<sup>2</sup> roof garden
3.5m<sup>2</sup> storage room
2 bedrooms
2 bathrooms (1 en-suite)
1 parking

### ROOF GARDEN