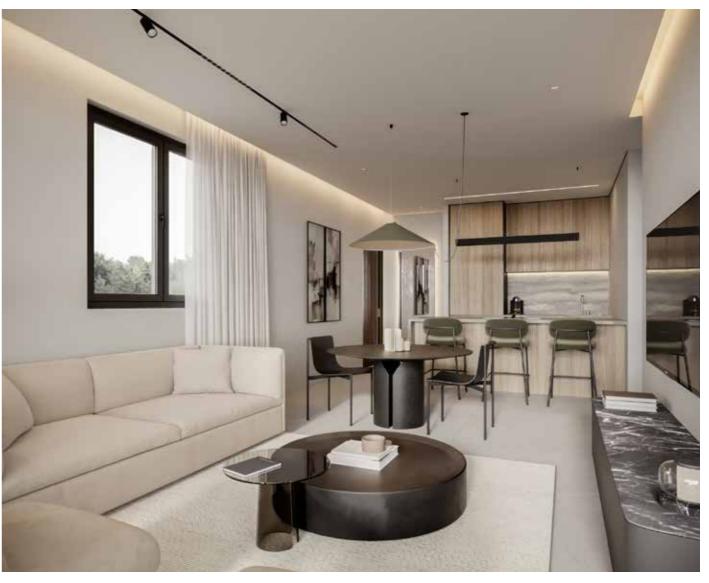

## Take a Look Inside Your New Home

Welcome to your new home at Kalamon Celine where luxury and comfort await you.

Step inside and discover the thoughtfully designed apartments, offering a range of one, two and three bedrooms with an array of attractive features.

Each apartment has been meticulously crafted to optimize space utilization, boasting a spacious open-plan layout that seamlessly connects the modern kitchen and dining area to a generous lounge. This design creates a harmonious flow throughout the living space, perfect for entertaining or simply enjoying quality time with loved ones.

### **FEATURES**:

- Thoughtfully Designed Apartments with One, Two and Three Bedrooms
- Spacious Open-plan Layout Connecting Kitchen, Dining, and Lounge Areas
- Expansive Veranda Accessible Through Full-length Glass Doors
- Abundance of Natural Light Filling the Living Spaces
- Master Bedroom with Deluxe En-suite Bathroom and Veranda Access