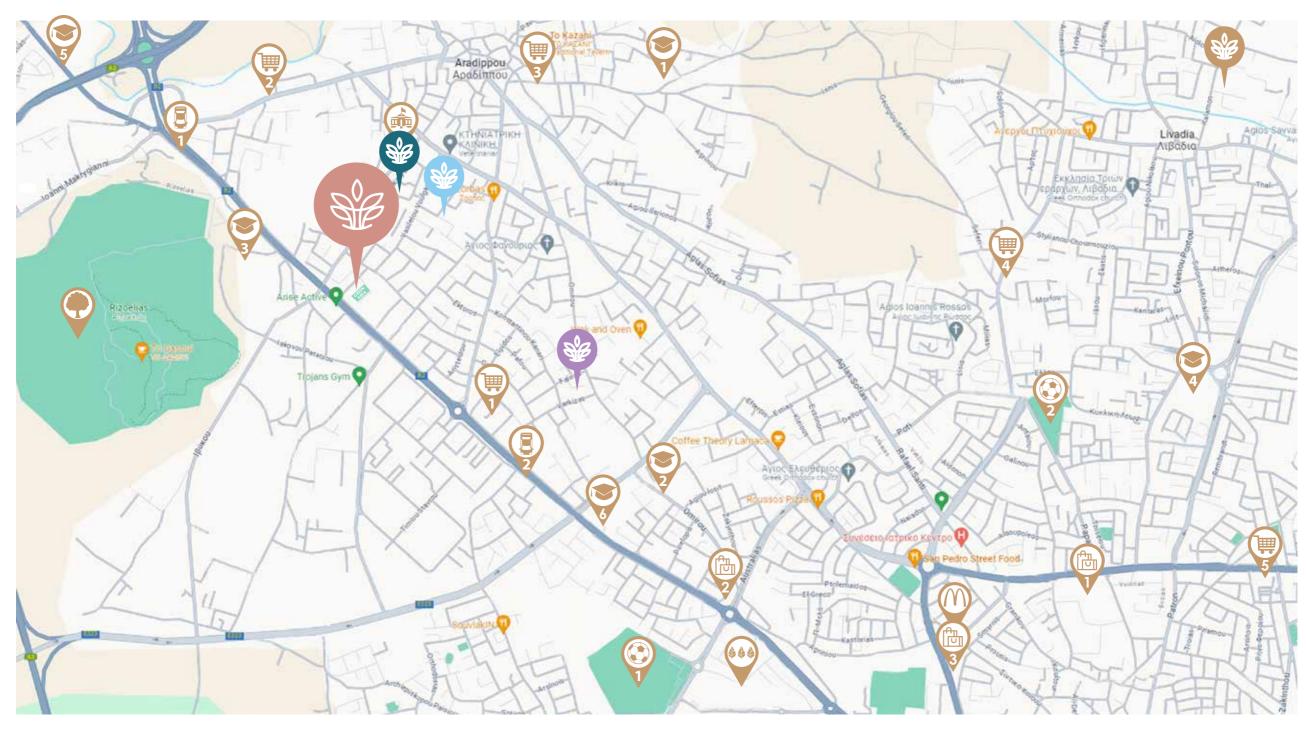

### MAP OF THE AREA

- 1. ARADIPPOU PRIMARY SCHOOL C'
- 2. ARADIPPOU MIDDLE SCHOOL D'
- 3. ARADIPPOU LYCEUM (TASOS MITSOPOULOS)
- 4. LARNACA TECHNICAL SCHOOL
- 5. PASCAL ENGLISH SCHOOL
- 6. ALEXANDER COLLEGE

- 1. AEK ARENA STADIUM
  - 2. ANTONIS PAPADOPOULOS STADIUM

METROPOLIS MALL

- 1. LIDL SUPERMARKET
- 2. SPYROS SUPERMARKET
- 3. MAS ALAMPRITIS SUPERMARKET
- 4. SUPER DISCOUNT
- 5. SKLAVENITIS HYPERMARKET

- 1. SUPERHOME CENTER
- 2. KLEIMA
- 3. MARKS AND SPENCER

MC DONALD'S DRIVE-THRU

ARADIPPOU TOWN HALL

RIZOELIA FOREST PARK

- 1. HIGHWAY TO NICOSIA, LIMASSOL AND PROTARAS-AYIA NAPA
- 2. ELEFTHERIAS AVENUE TO TOWN CENTRE

6