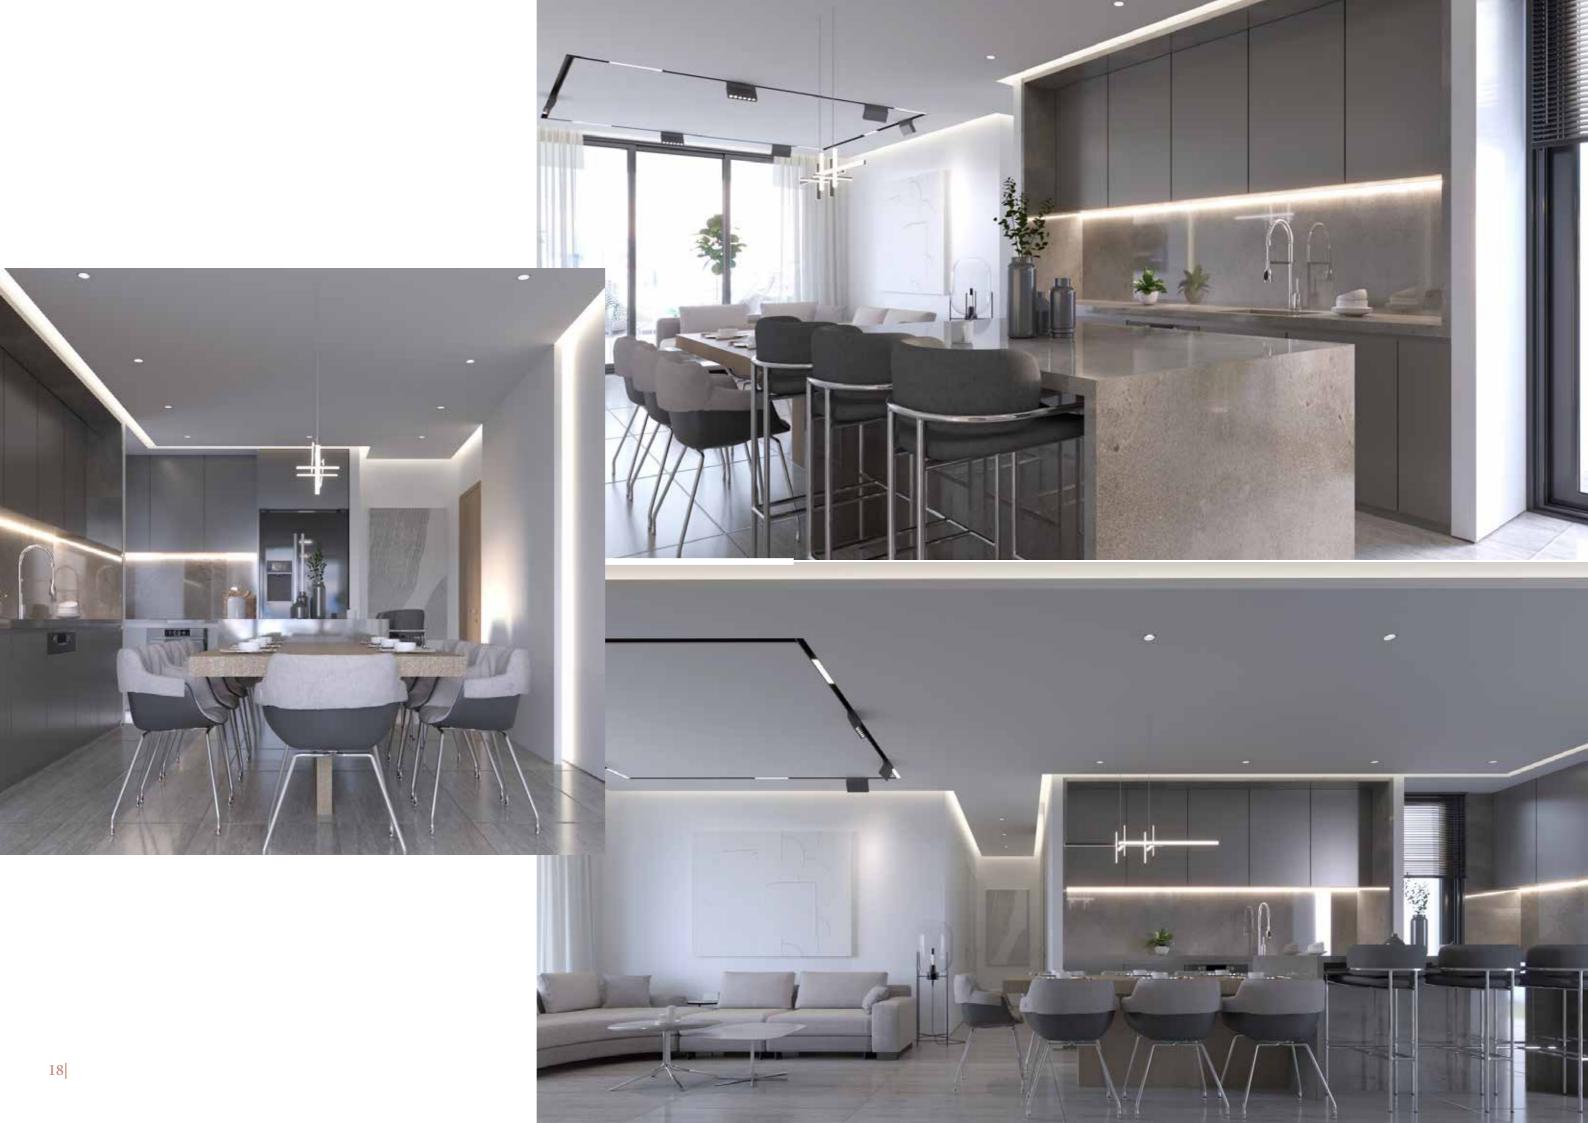

### Take a Look Inside Your New Home

Welcome to your new home at Kalamon Amélie, where luxury and comfort await you.

Step inside and discover the thoughtfully designed apartments, offering a range of two and three bedrooms with an array of attractive features.

Each apartment has been meticulously crafted to optimize space utilization, boasting a spacious open-plan layout that seamlessly connects the modern kitchen and dining area to a generous lounge. This design creates a harmonious flow throughout the living space, perfect for entertaining or simply enjoying quality time with loved ones.

#### **FEATURES:**

- Thoughtfully designed apartments with two and three bedrooms
- Spacious open-plan layout connecting kitchen, dining, and lounge areas
- Expansive veranda accessible through full-length glass doors
- Abundance of natural light filling the living spaces
- Master bedroom with deluxe en-suite bathroom and veranda access