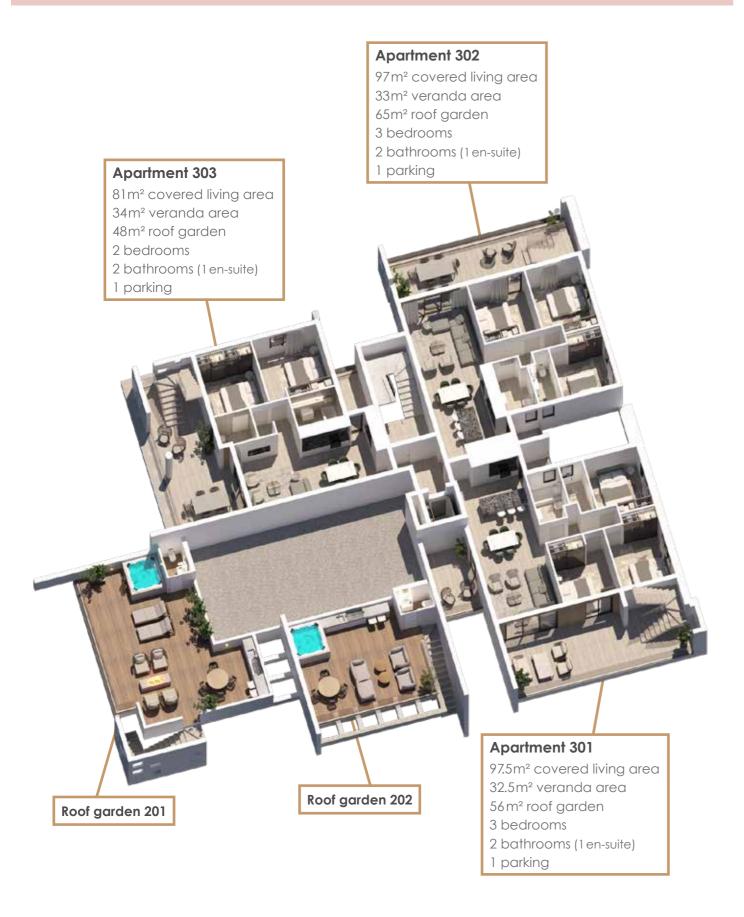

## Apartment 104 97m<sup>2</sup> covered living area 38 m² veranda area 3 bedrooms 2 bathrooms (1 en-suite) 1 parking Apartment 105 80m<sup>2</sup> covered living area 41.5 m² veranda area 2 bedrooms 2 bathrooms (1 en-suite) 1 parking Apartment 103 97.5m<sup>2</sup> covered living area 31.5m² veranda area 3 bedrooms Apartment 102 **Apartment 101** 2 bathrooms (1 en-suite) 80 m<sup>2</sup> covered living area 83 m<sup>2</sup> covered living area 1 parking 27 m² veranda area 34.5 m² veranda area 2 bedrooms 2 bedrooms 2 bathrooms (1 en-suite) 2 bathrooms (1 en-suite) 1 parking 1 parking

## Apartment 204 97m<sup>2</sup> covered living area 20 m² veranda area 3 bedrooms 2 bathrooms (1 en-suite) Apartment 205 1 parking 80 m<sup>2</sup> covered living area 28.5m² veranda area 2 bedrooms 2 bathrooms (1 en-suite) 1 parking **Apartment 203** 97.5 m<sup>2</sup> covered living area 31.5m² veranda area 3 bedrooms Apartment 202 Apartment 201 2 bathrooms (1 en-suite) 80 m<sup>2</sup> covered living area 83m<sup>2</sup> covered living area 1 parking 25.5 m² veranda area 41 m² veranda area 73 m² roof garden 46 m² roof garden 2 bedrooms 2 bedrooms 2 bathrooms (1 en-suite)