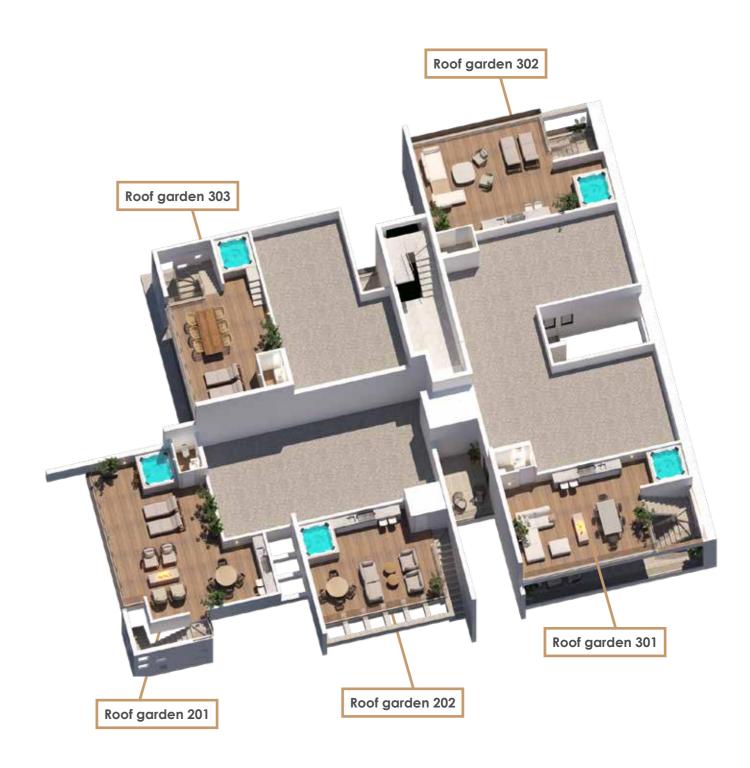

## Apartment 204 97m<sup>2</sup> covered living area 20 m² veranda area 3 bedrooms 2 bathrooms (1 en-suite) Apartment 205 1 parking 80 m<sup>2</sup> covered living area 28.5m² veranda area 2 bedrooms 2 bathrooms (1 en-suite) 1 parking **Apartment 203** 97.5 m<sup>2</sup> covered living area 31.5m² veranda area 3 bedrooms Apartment 202 Apartment 201 2 bathrooms (1 en-suite) 80 m<sup>2</sup> covered living area 83m<sup>2</sup> covered living area 1 parking 25.5 m² veranda area 41 m² veranda area 73 m² roof garden 46 m² roof garden 2 bedrooms 2 bedrooms 2 bathrooms (1 en-suite)

1 parking

23 22

2 bathrooms (1 en-suite)

1 parking

THIRD FLOOR ROOF GARDEN

|24|