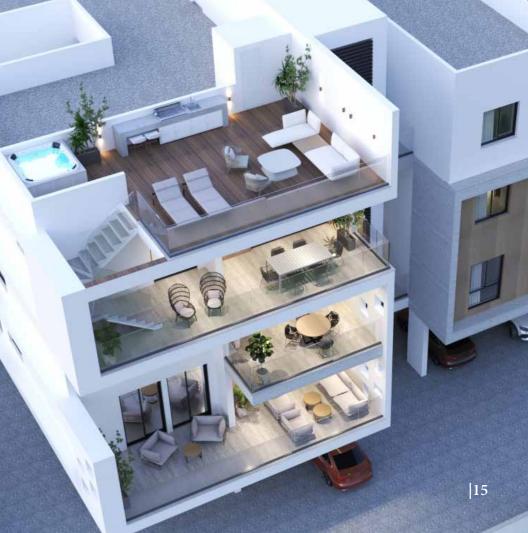

#### A Home to Fall in Love With

This luxury complex comprises three floors with a total of 15 meticulously designed two and three-bedroom apartments.

It showcases a modern architectural marvel that seamlessly blends visionary design with opulent interiors, redefining contemporary living.

The building's style blends glass, steel, wood, and concrete, creating a unique urban oasis. Each apartment offers spacious layouts, creative use of space, and sun-drenched interiors thanks to generously-sized verandas with glass fronts.

#### DISTINCTIVE LIVING: BEYOND THE ORDINARY

- Thoughtful Configuration: The building's layout across three floors is meticulously designed to emphasize exclusivity and privacy for each resident.
- Enhanced Security: Access to the building is meticulously controlled through a secure communal entry-phone system, prioritizing the safety and tranquility of its occupants.
- Convenient Parking: Apartment owners benefit from covered parking spaces, providing a secure shelter for their vehicles and added convenience.
- Efficient Waste Management: The property incorporates a streamlined waste disposal system, maintaining the cleanliness and orderliness of the premises.
- Abundant Natural Light: Each apartment boasts generouslysized private verandas with glass fronts, facilitating the infusion of abundant sunlight into the living spaces, creating an inviting and airy ambiance.
- **Distinctive Design:** The architectural style of the building is truly one-of-a-kind, setting it apart as a unique and modern architectural masterpiece.
- Tranquil, Yet Easily Accessible: Nestled in a serene neighborhood, the property ensures quick access to major roads, merging tranquility with convenience.